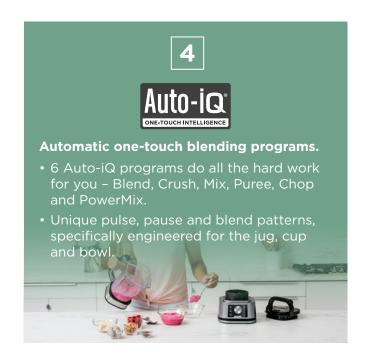

## Naming Convention: Ninja® Foodi® Power Nutri Blender 3-in-1 with SmartTorque CB350EU

| Tech Spec           |                                                           |
|---------------------|-----------------------------------------------------------|
| Model Number        | CB350EU                                                   |
| Product Description | Ninja® Foodi® Power Nutri Blender 3-in-1 with SmartTorque |
| Motor               | 1200W motor with SmartTorque                              |
| Auto-iQ® Programs   | 6 - BLEND, CRUSH, MIX, PUREE, CHOP, POWERMIX              |
| Manual Settings     | PULSE, START/STOP                                         |
| Includes            | 2.1L Power Nutri Jug                                      |
|                     | Jug Lid                                                   |
|                     | 700ml Power Nutri Cup                                     |
|                     | Spout lid                                                 |
|                     | 400ml Power Nutri Bowl with Power Paddle                  |
|                     | Storage lid                                               |
|                     | Hybrid Edge Blade Assembly                                |
|                     | Total Crushing® & Chopping Blade Assembly                 |
|                     | Dough Tool                                                |
|                     | Inspiration Guide                                         |
| Guarantee           | Commercial guarantee of 2 years                           |