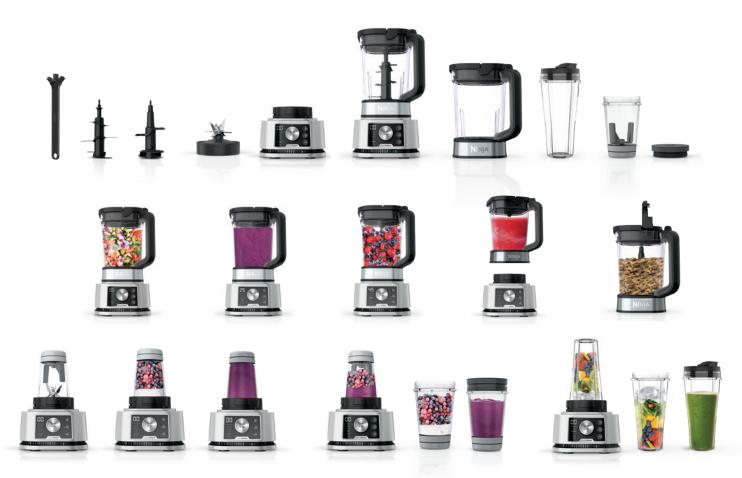

## Naming Convention: Ninja® Foodi® Power Nutri Blender 3-in-1 with SmartTorque CB350EU

| Tech Spec           |                                                           |
|---------------------|-----------------------------------------------------------|
| Model Number        | CB350EU                                                   |
| Product Description | Ninja® Foodi® Power Nutri Blender 3-in-1 with SmartTorque |
| Motor               | 1200W motor with SmartTorque                              |
| Auto-iQ® Programs   | 6 - BLEND, CRUSH, MIX, PUREE, CHOP, POWERMIX              |
| Manual Settings     | PULSE, START/STOP                                         |
| Includes            | 2.1L Power Nutri Jug                                      |
|                     | Jug Lid                                                   |
|                     | 700ml Power Nutri Cup                                     |
|                     | Spout lid                                                 |
|                     | 400ml Power Nutri Bowl with Power Paddle                  |
|                     | Storage lid                                               |
|                     | Hybrid Edge Blade Assembly                                |
|                     | Total Crushing® & Chopping Blade Assembly                 |
|                     | Dough Tool                                                |
|                     | Inspiration Guide                                         |
| Guarantee           | Commercial guarantee of 2 years                           |

More than smoothies

3 appliances in 1

• Blend large batches of sauces, smoothies and drinks to share in the Power Nutri Jug. Not just for blending, you can also chop, puree and even mix doughs.

• Blend silky smoothies, ice-cool drinks, light dips and dressings in the Power Nutri Cup. Add the spout lid to take a drink on-the-go.

• Create thick smoothie bowls, nut butters,

in the Power Nutri Bowl. A built-in Power

pâté, frozen yoghurt and other thick textures

Paddle pushes ingredients towards the blade.

#### **Cutout Images**

For authorised use only. Please do not distribute. SharkNinja Europe Limited, 3150 Century Way, Thorpe Park, Leeds, LS15 8ZB, 08492819