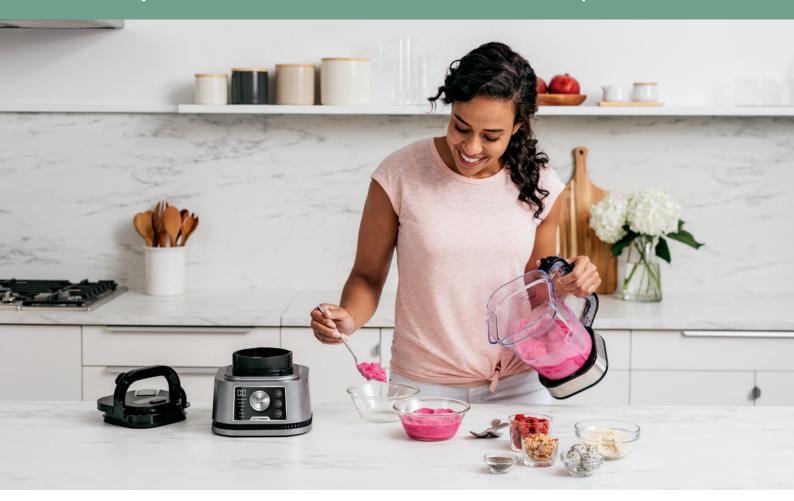

More than smoothies

3 appliances in 1

• Blend large batches of sauces, smoothies and drinks to share in the Power Nutri Jug. Not just for blending, you can also chop, puree and even mix doughs.

• Blend silky smoothies, ice-cool drinks, light dips and dressings in the Power Nutri Cup. Add the spout lid to take a drink on-the-go.

• Create thick smoothie bowls, nut butters,

in the Power Nutri Bowl. A built-in Power

pâté, frozen yoghurt and other thick textures

Paddle pushes ingredients towards the blade.