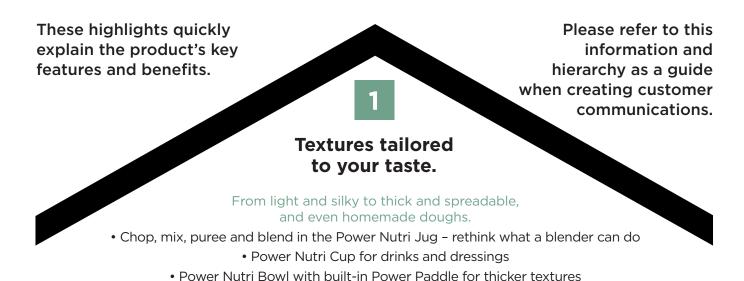

More than smoothies

3 appliances in 1

• Blend large batches of sauces, smoothies and drinks to share in the Power Nutri Jug. Not just for blending, you can also chop, puree and even mix doughs.

• Blend silky smoothies, ice-cool drinks, light dips and dressings in the Power Nutri Cup. Add the spout lid to take a drink on-the-go.

• Create thick smoothie bowls, nut butters,

in the Power Nutri Bowl. A built-in Power

pâté, frozen yoghurt and other thick textures

Paddle pushes ingredients towards the blade.