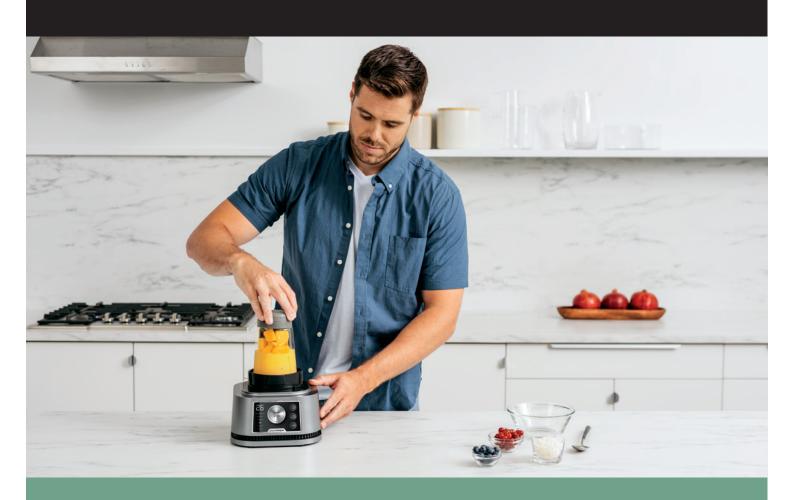

More than smoothies

3 appliances in 1

• Blend large batches of sauces, smoothies and drinks to share in the Power Nutri Jug. Not just for blending, you can also chop, puree and even mix doughs.

• Blend silky smoothies, ice-cool drinks, light dips and dressings in the Power Nutri Cup. Add the spout lid to take a drink on-the-go.

• Create thick smoothie bowls, nut butters,

in the Power Nutri Bowl. A built-in Power

pâté, frozen yoghurt and other thick textures

Paddle pushes ingredients towards the blade.