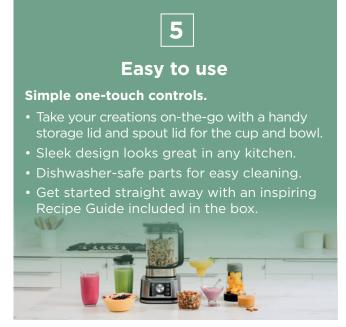

## Naming Convention: Ninja® Foodi® Power Nutri Blender 3-in-1 with SmartTorque CB350EU

| Tech Spec           |                                                           |
|---------------------|-----------------------------------------------------------|
| Model Number        | CB350EU                                                   |
| Product Description | Ninja® Foodi® Power Nutri Blender 3-in-1 with SmartTorque |
| Motor               | 1200W motor with SmartTorque                              |
| Auto-iQ® Programs   | 6 - BLEND, CRUSH, MIX, PUREE, CHOP, POWERMIX              |
| Manual Settings     | PULSE, START/STOP                                         |
| Includes            | 2.1L Power Nutri Jug                                      |
|                     | Jug Lid                                                   |
|                     | 700ml Power Nutri Cup                                     |
|                     | Spout lid                                                 |
|                     | 400ml Power Nutri Bowl with Power Paddle                  |
|                     | Storage lid                                               |
|                     | Hybrid Edge Blade Assembly                                |
|                     | Total Crushing® & Chopping Blade Assembly                 |
|                     | Dough Tool                                                |
|                     | Inspiration Guide                                         |
| Guarantee           | Commercial guarantee of 2 years                           |