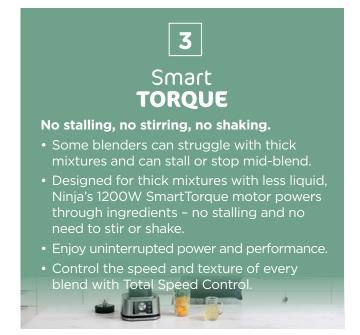

## Naming Convention: Ninja® Foodi® Power Nutri Blender 3-in-1 with SmartTorque CB350EU

| Tech Spec           |                                                           |
|---------------------|-----------------------------------------------------------|
| Model Number        | CB350EU                                                   |
| Product Description | Ninja® Foodi® Power Nutri Blender 3-in-1 with SmartTorque |
| Motor               | 1200W motor with SmartTorque                              |
| Auto-iQ® Programs   | 6 - BLEND, CRUSH, MIX, PUREE, CHOP, POWERMIX              |
| Manual Settings     | PULSE, START/STOP                                         |
| Includes            | 2.1L Power Nutri Jug                                      |
|                     | Jug Lid                                                   |
|                     | 700ml Power Nutri Cup                                     |
|                     | Spout lid                                                 |
|                     | 400ml Power Nutri Bowl with Power Paddle                  |
|                     | Storage lid                                               |
|                     | Hybrid Edge Blade Assembly                                |
|                     | Total Crushing® & Chopping Blade Assembly                 |
|                     | Dough Tool                                                |
|                     | Inspiration Guide                                         |
| Guarantee           | Commercial guarantee of 2 years                           |