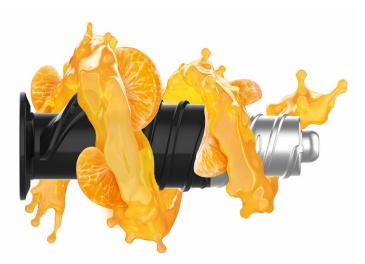

### Cold Press Technology extracts up to 75% of the fruit\*

\*Tested on peeled oranges, grapes, watermelon and pomegranate. Yield subject to variety, season and ripeness.

#### **COLD PRESS TECHNOLOGY**

This efficient masticating juicing process creates clearer juice with vibrant colours. A 9-segment auger uses pressure to extract juice and nutrients from fruit and vegetables – a powerful high-torque motor rotates the auger at slow speeds, resulting in minimal heat transfer.