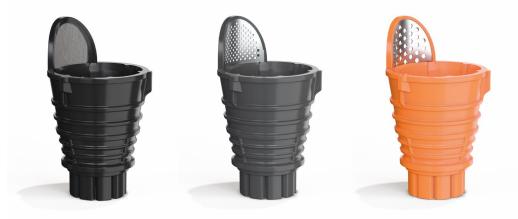

#### TOTAL PULP CONTROL

Pulp is made up of fibre from the part of the fruit that holds juice and flavour. Whether you like your juice smoother or 'with bits', switch between 3 interchangeable pulp filters to make your juice just the way you want.