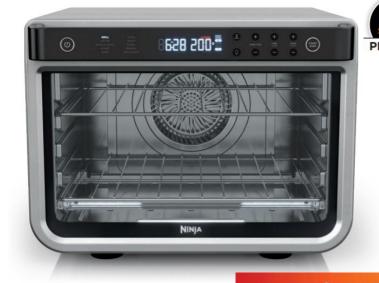

DT200EU

2000-24000W

Fits a 12" pizza.

Air fries up to 1.8kg.

10 programs – Air fry, roast, whole roast, grill, bake, pizza, dehydrate, reheat, toast & bagel.

- 1 x Air fry basket
- 1 x Roast tray
- 1 x Oven tray
- 2 x Wire racks
- 1 x Removable crumb tray
- Up to 40% faster than a fan oven.

Ninja Foodi 10-in-1 Multifunction Oven

- Roast a whole chicken & vegetables fits a main and sides at the same time.
- Air fry up to 75% less fat than traditional frying methods.
- True surround convection powerful heated airflow for fast, crispy and even results.
- Complete meals 2 level cooking for double the capacity.
   Cook mains & sides at the same time.
- 90 second preheat.
- Quick start & recipe guide chef created recipes and cooking charts.

UP TO 40% FASTER than a fan oven.'

ROAST A WHOLE CHICKEN & VEGETABLES

Fits a main and sides at the same time.

AIR FRY - UP TO 75% LESS FAT

than traditional frying methods.

Complete Meals
2-level cooking for double the capacity

MORE THAN AN OVEN 10 CUSTOMISABLE FUNCTIONS

Air Fry Roast Whole Roast Grill Bake Pizza Dehydrate Reheat Toast Bagel

Shark NINJA