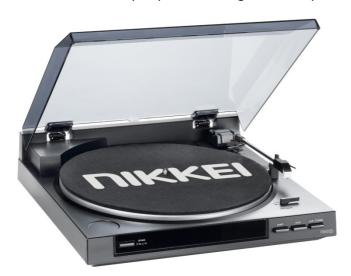

#### NTT05U

Current pictures:

Picture 1: Front perspective 40 degrees with open hood, mounted headpiece (place don slipmat. Must be changed because doesn't make any sense)

Picture 2: Front view perspective 40 degrees with open hood and missing mounted headpiece

Picture 3: Front perspective at 40 degrees with open hood + placed l.p. (missing mounted headpiece!!)

Picture 4: Front right perspective 40 degrees with closed hood

Picture 5: Front right perspective 40 degrees with open hood and place l.p. (headpiece is not mounted!, must be changed)