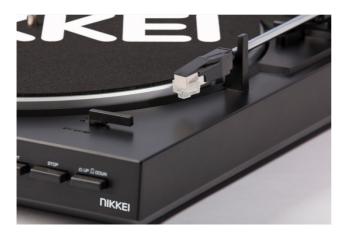

Picture 4: Front right perspective 40 degrees close-up on headpiece and switches

Picture 5: Front right perspective 40 degrees with fully opened hood and mounted headpiece

Picture 6: Front right perspective 40 degrees close-up on headpiece