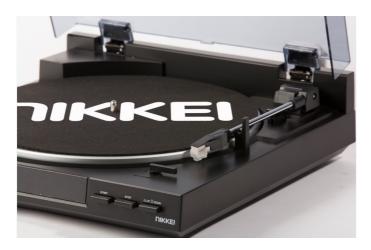

Picture 4: Back view with closed hood were the portals are shown

Picture 5: Detailed photo of the tone arm and detachable head piece