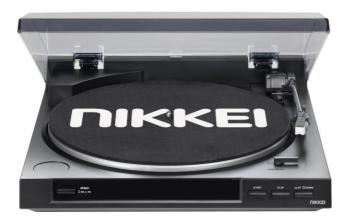

#### NTT01U

Current pictures:

Picture 1: Front perspective at 40 degrees with open hood + mounted headpiece

Picture 2: Front left perspective 40 degrees with open hood + mounted headpiece

Picture 3: Front right perspective 40 degrees with closed hood+ mounted headpiece

Picture 4: Front right perspective 40 degrees close-up on headpiece and switches

Picture 5: Front right perspective 40 degrees with fully opened hood and mounted headpiece

Picture 6: Front right perspective 40 degrees close-up on headpiece

Picture7: Front right perspective 40 degrees close-up on front right