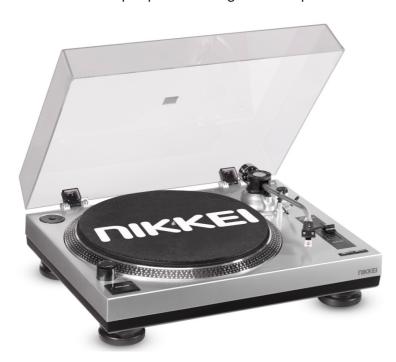

#### NTT15U

Current pictures:

Picture 1: Front left perspective 40 degrees with open hood + mounted headpiece

Picture 2: Front right perspective 40 degrees with closed hood+ mounted headpiece

Picture 3: Front right perspective 40 degrees with hood fully open+ mounted headpiece

Picture 4: Back view with closed hood were the portals are shown

Picture 5: Detailed photo of the tone arm and detachable head piece