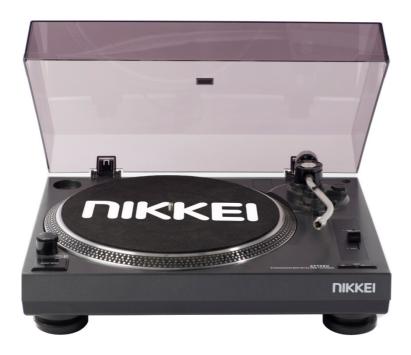

#### NTT05U

Current pictures:

Picture 1: Front perspective 40 degrees with open hood, mounted headpiece (place don slipmat. Must be changed because doesn't make any sense)

Picture 2: Front view perspective 40 degrees with open hood and missing mounted headpiece

Picture 3: Front perspective at 40 degrees with open hood + placed l.p. (missing mounted headpiece!!)

Picture 4: Front right perspective 40 degrees with closed hood

Picture 5: Front right perspective 40 degrees with open hood and place l.p. (headpiece is not mounted!, must be changed)