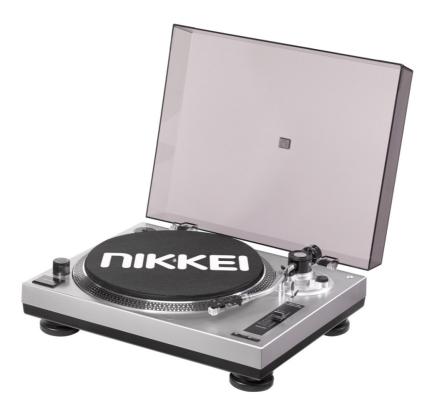

#### NTT15U

Current pictures:

Picture 1: Front left perspective 40 degrees with open hood + mounted headpiece

Picture 2: Front right perspective 40 degrees with closed hood+ mounted headpiece

Picture 3: Front right perspective 40 degrees with hood fully open+ mounted headpiece