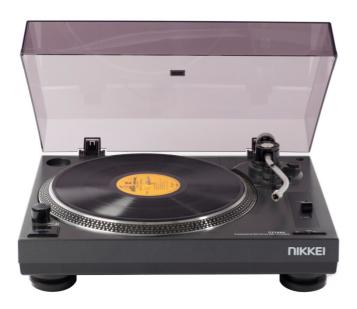

Picture 3: Front perspective at 40 degrees with open hood + placed l.p. (missing mounted headpiece!!)

Picture 4: Front right perspective 40 degrees with closed hood

Picture 5: Front right perspective 40 degrees with open hood and place l.p. (headpiece is not mounted!, must be changed)