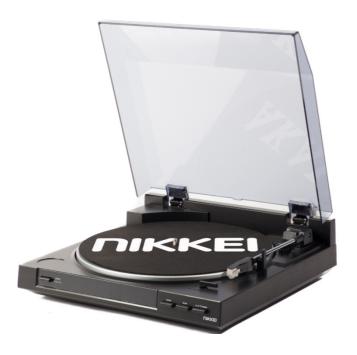

#### NTT01U

Current pictures:

Picture 1: Front perspective at 40 degrees with open hood + mounted headpiece

Picture 2: Front left perspective 40 degrees with open hood + mounted headpiece

Picture 3: Front right perspective 40 degrees with closed hood+ mounted headpiece