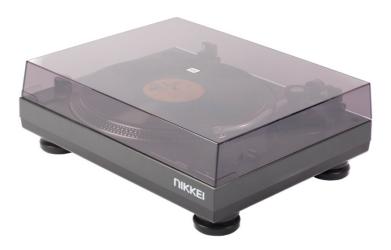

#### NTT05U

Current pictures:

Picture 1: Front perspective 40 degrees with open hood, mounted headpiece (place don slipmat. Must be changed because doesn't make any sense)

Picture 2: Front view perspective 40 degrees with open hood and missing mounted headpiece

Picture 3: Front perspective at 40 degrees with open hood + placed l.p. (missing mounted headpiece!!)

Picture 4: Front right perspective 40 degrees with closed hood

Picture 5: Front right perspective 40 degrees with open hood and place l.p. (headpiece is not mounted!, must be changed)