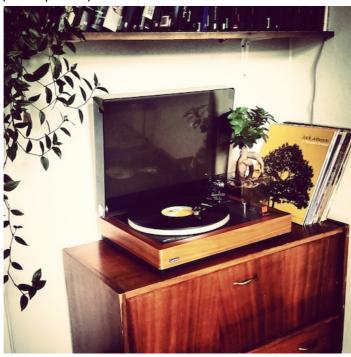

**

All photos must be taken off the fully installed product:

- Placed NIKKEI Slip Mat
- Mounted headpiece
- Mounted hood

#### NTT01U

Current pictures:

Picture 1: Front perspective at 40 degrees with open hood + mounted headpiece



Picture 2: Front left perspective 40 degrees with open hood + mounted headpiece



Picture 3: Front right perspective 40 degrees with closed hood+ mounted headpiece



Picture 4: Front right perspective 40 degrees close-up on headpiece and switches



Picture 5: Front right perspective 40 degrees with fully opened hood and mounted headpiece



Picture 6: Front right perspective 40 degrees close-up on headpiece



Picture7: Front right perspective 40 degrees close-up on front right



## Missing pictures NTT01U:

- Top view picture



## - (In use picture)



#### NTT05U

Current pictures:

Picture 1: Front perspective 40 degrees with open hood, mounted headpiece (place don slipmat. Must be changed because doesn't make any sense)



Picture 2: Front view perspective 40 degrees with open hood and missing mounted headpiece



Picture 3: Front perspective at 40 degrees with open hood + placed l.p. (missing mounted headpiece!!)



Picture 4: Front right perspective 40 degrees with closed hood



Picture 5: Front right perspective 40 degrees with open hood and place l.p. (headpiece is not mounted!, must be changed)



Picture 6: Front right perspective unknown angle, close up. This photo is not usefull and must be removed



Picture 7: Front left perspective, close up on start/stop button (not sure it this picture is usefull)



# Missing pictures