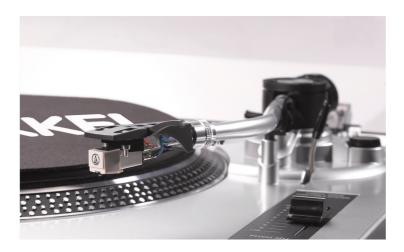

Picture 4: Back view with closed hood were the portals are shown

Picture 5: Detailed photo of the tone arm and detachable head piece