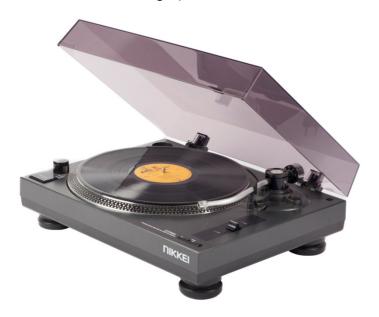

#### NTT05U

Current pictures:

Picture 1: Front perspective 40 degrees with open hood, mounted headpiece (place don slipmat. Must be changed because doesn't make any sense)

Picture 2: Front view perspective 40 degrees with open hood and missing mounted headpiece

Picture 3: Front perspective at 40 degrees with open hood + placed l.p. (missing mounted headpiece!!)

Picture 4: Front right perspective 40 degrees with closed hood

Picture 5: Front right perspective 40 degrees with open hood and place l.p. (headpiece is not mounted!, must be changed)