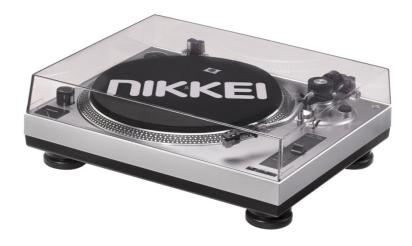

#### NTT15U

Current pictures:

Picture 1: Front left perspective 40 degrees with open hood + mounted headpiece

Picture 2: Front right perspective 40 degrees with closed hood+ mounted headpiece

Picture 3: Front right perspective 40 degrees with hood fully open+ mounted headpiece