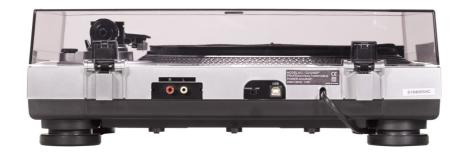

Picture 4: Back view with closed hood were the portals are shown

Picture 5: Detailed photo of the tone arm and detachable head piece