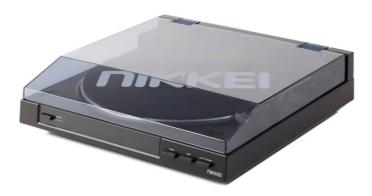

Picture 3: Front perspective at 40 degrees with open hood + placed l.p. (missing mounted headpiece!!)

Picture 4: Front right perspective 40 degrees with closed hood

Picture 5: Front right perspective 40 degrees with open hood and place l.p. (headpiece is not mounted!, must be changed)