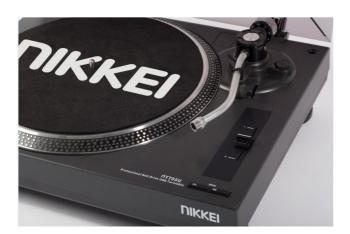

Picture 6: Front right perspective unknown angle, close up. This photo is not usefull and must be removed

Picture 7: Front left perspective, close up on start/stop button (not sure it this picture is usefull)