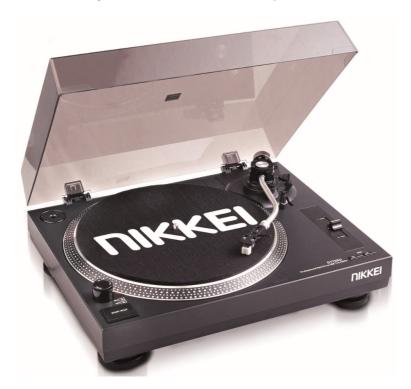

#### NTT05U

Current pictures:

Picture 1: Front perspective 40 degrees with open hood, mounted headpiece (place don slipmat. Must be changed because doesn't make any sense)

Picture 2: Front view perspective 40 degrees with open hood and missing mounted headpiece

Picture 3: Front perspective at 40 degrees with open hood + placed l.p. (missing mounted headpiece!!)

Picture 4: Front right perspective 40 degrees with closed hood

Picture 5: Front right perspective 40 degrees with open hood and place l.p. (headpiece is not mounted!, must be changed)