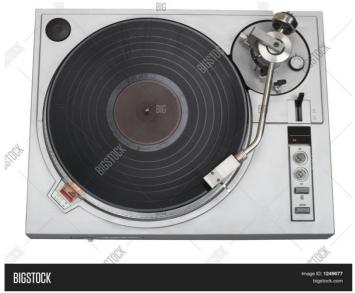

#### NTT01U

Current pictures:

Picture 1: Front perspective at 40 degrees with open hood + mounted headpiece

Picture 2: Front left perspective 40 degrees with open hood + mounted headpiece

Picture 3: Front right perspective 40 degrees with closed hood+ mounted headpiece

Picture 4: Front right perspective 40 degrees close-up on headpiece and switches

Picture 5: Front right perspective 40 degrees with fully opened hood and mounted headpiece

Picture 6: Front right perspective 40 degrees close-up on headpiece

Picture7: Front right perspective 40 degrees close-up on front right