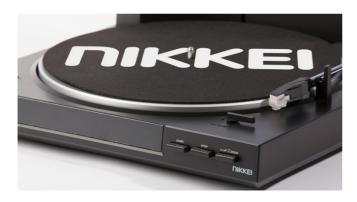

### **NIKKEI Turntables Photo Instructions**

All photos must be taken off the fully installed product:

- Placed NIKKEI Slip Mat
- Mounted headpiece
- Mounted hood

#### NTT01U

Current pictures:

Picture 1: Front perspective at 40 degrees with open hood + mounted headpiece



Picture 2: Front left perspective 40 degrees with open hood + mounted headpiece



Picture 3: Front right perspective 40 degrees with closed hood+ mounted headpiece



Picture 4: Front right perspective 40 degrees close-up on headpiece and switches



Picture 5: Front right perspective 40 degrees with fully opened hood and mounted headpiece



Picture 6: Front right perspective 40 degrees close-up on headpiece



Picture7: Front right perspective 40 degrees close-up on front right



## Missing pictures NTT01U:

- Top view picture



## - (In use picture)



#### NTT05U

Current pictures:

Picture 1: Front perspective 40 degrees with open hood, mounted headpiece (place don slipmat. Must be changed because doesn't make any sense)



Picture 2: Front view perspective 40 degrees with open hood and missing mounted headpiece



Picture 3: Front perspective at 40 degrees with open hood + placed l.p. (missing mounted headpiece!!)



Picture 4: Front right perspective 40 degrees with closed hood



Picture 5: Front right perspective 40 degrees with open hood and place l.p. (headpiece is not mounted!, must be changed)



Picture 6: Front right perspective unknown angle, close up. This photo is not usefull and must be removed



Picture 7: Front left perspective, close up on s