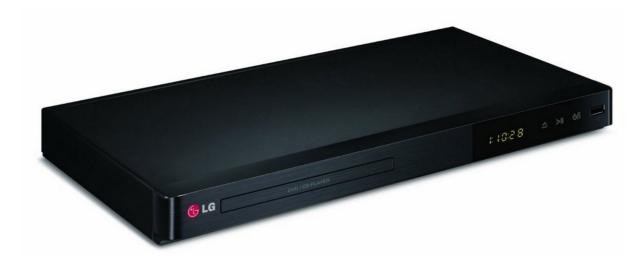

## ND220H DVD-PLAYER

Picture 1: Front view 40 degrees with a DVD playing (so show active display, not 00:00)

Picture 2: Front right perspective with DVD playing (so show active display, not 00:00)

Picture 3: Front right perspective with open DVD door (and placed DVD, display shows "open"

Front left perspective with DVD playing (so show active display, not 00:00)

Picture 5: Back view so all the ports show