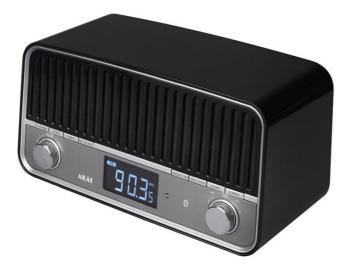

## NRDB15 CLOCKRADIO

Picture 1: Front view 40 degrees with a set time 12:08 + set alarm and DAB playing

Picture 2: Front right perspective 40 degrees with a set time 12:08+ set alarm and DAB playing

Picture 3: Front left perspective 40 degrees with a set time 12:08 + set alarm and DAB playing