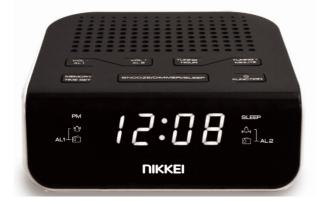

## NRDB15 CLOCKRADIO

Picture 1: Front view 40 degrees with a set time 12:08 + set alarm and DAB playing

Picture 2: Front right perspective 40 degrees with a set time 12:08+ set alarm and DAB playing

Picture 3: Front left perspective 40 degrees with a set time 12:08 + set alarm and DAB playing