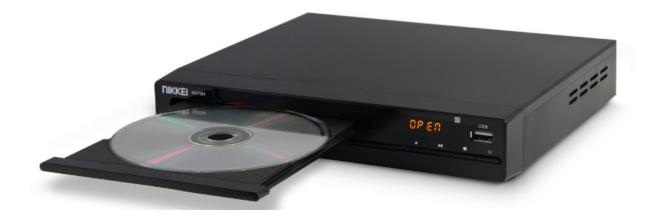

## ND220H DVD-PLAYER

Picture 1: Front view 40 degrees with a DVD playing (so show active display, not 00:00)

Picture 2: Front right perspective with DVD playing (so show active display, not 00:00)

Picture 3: Front right perspective with open DVD door (and placed DVD, display shows "open"