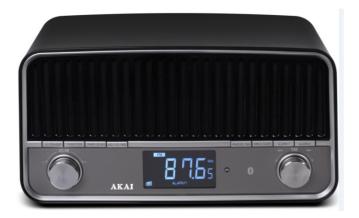

## NRDB15 CLOCKRADIO

Picture 1: Front view 40 degrees with a set time 12:08 + set alarm and DAB playing

Picture 2: Front right perspective 40 degrees with a set time 12:08+ set alarm and DAB playing

Picture 3: Front left perspective 40 degrees with a set time 12:08 + set alarm and DAB playing