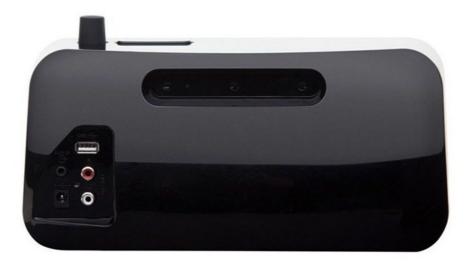

Picture 4: Front left perspective 40 degrees with radio playing and alarm set

Picture 5: Back (so all connections are shown)