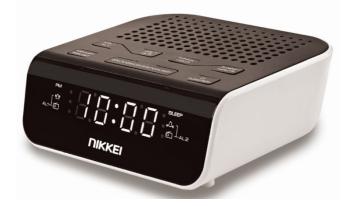

## NRDB15 CLOCKRADIO

Picture 1: Front view 40 degrees with a set time 12:08 + set alarm and DAB playing

Picture 2: Front right perspective 40 degrees with a set time 12:08+ set alarm and DAB playing

Picture 3: Front left perspective 40 degrees with a set time 12:08 + set alarm and DAB playing