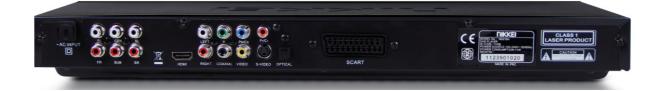

Front left perspective with DVD playing (so show active display, not 00:00)

Picture 5: Back view so all the ports show