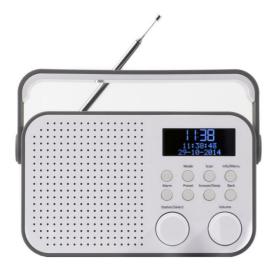

## NPR450 RADIO

Picture 1: Front view 40 degrees with radio playing and alarm set

Picture 2: Front view with radio playing and alarm set

Picture 3: Front right perspective 40degrees with radio playing and alarm set

Picture 4: Front left perspective 40 degrees with radio playing and alarm set

Picture 5: Back (so all connections are shown)