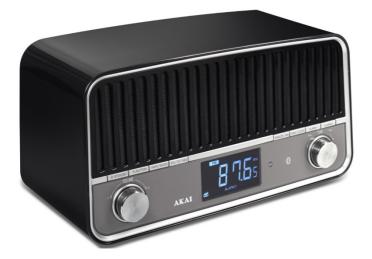

## NRDB15 CLOCKRADIO

Picture 1: Front view 40 degrees with a set time 12:08 + set alarm and DAB playing

Picture 2: Front right perspective 40 degrees with a set time 12:08+ set alarm and DAB playing

Picture 3: Front left perspective 40 degrees with a set time 12:08 + set alarm and DAB playing