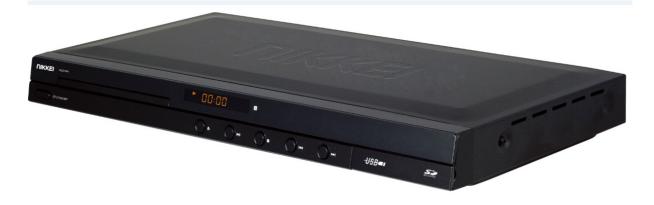

## ND220H DVD-PLAYER

Picture 1: Front view 40 degrees with a DVD playing (so show active display, not 00:00)

Picture 2: Front right perspective with DVD playing (so show active display, not 00:00)

Picture 3: Front right perspective with open DVD door (and placed DVD, display shows "open"