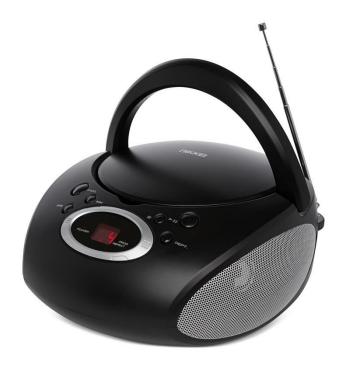

## **NPRC11BK Boombox**

Picture 1: Front right perspective 40 degrees with carrying handle up and telescopic antenna up. (telescope parts must be up as equal parts, not as below pictures) Display must be on.