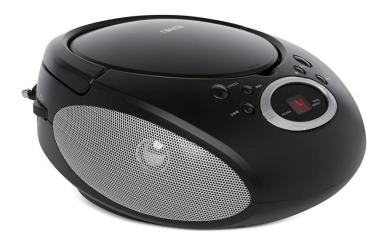

Picture 2: Front left perspective with carrying handle and antenna down. Display must be on.

Picture 3: Front view 40 degrees with carrying handle slightly up, display on.

Picture 4: Front right perspective 40 degrees with carrying handle down, telescopic antenna up (telescope parts must be up as equal parts, not as below pictures) and cd door open. Also a CD must be placed (please use a blank cd for this (back side of cd))