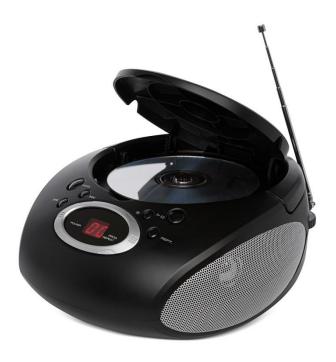

Picture 2: Front left perspective with carrying handle and antenna down. Display must be on.

Picture 3: Front view 40 degrees with carrying handle slightly up, display on.

Picture 4: Front right perspective 40 degrees with carrying handle down, telescopic antenna up (telescope parts must be up as equal parts, not as below pictures) and cd door open. Also a CD must be placed (please use a blank cd for this (back side of cd))