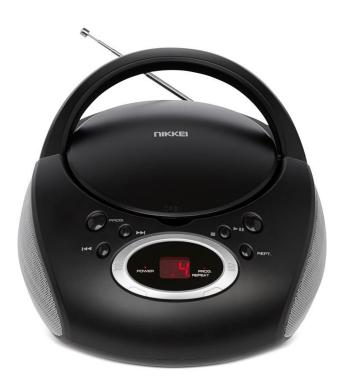

Picture 2: Front left perspective with carrying handle and antenna down. Display must be on.

Picture 3: Front view 40 degrees with carrying handle slightly up, display on.

Picture 4: Front right perspective 40 degrees with carrying handle down, telescopic antenna up (telescope parts must be up as equal parts, not as below pictures) and cd door open. Also a CD must be placed (please use a blank cd for this (back side of cd))