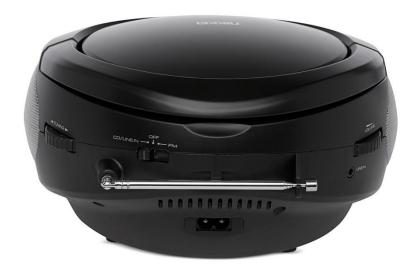

Picture 5: Back perspective 40 degrees with carrying handle down and antenna stowed in antenna holder. Manual Tuner, on/of switch, line-in connection and volume switch must show.

If it is not possible to capture all of the above in one back perspective photo then please take 2 photos; 1 from the back left perspective and 1 from the right back perspective.