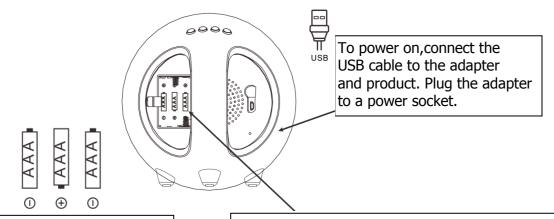

Use batteries as a backup power source.In case of electricity failure this will be used to save the settings.

Battery Installation:

Require 3 AAA Batteries(batteries are not included in accessories)

- Open the battery compartment
- Insert 3 AAA batteries. Observe the polarity. Close the battery compartment.

## Description

- \*Led time display in 12H-24 format
- \*Sunrise wake up light simulation
- \*Sunset light simulation
- \*6 Nature sounds to wake up
- \*Bedside lamp
- \*White light flux: 80LM
- \*10 levels of the brightness
- \*6 coloured light+white light \*Automatic changing of color light
- \*FM radio with antenna
- \*15 volume levels
- \*Touch mode
- \*Power supply: DC 5V;3xAAA batteries; USB cable.