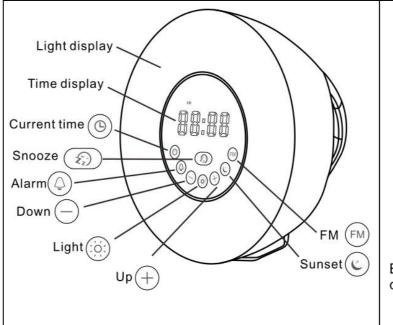

## Setting current time

When the power is connected, the hours indication starts to blink

Hours Setting: Use  $\bigoplus$  to adjust hour To confirm press  $\circledcirc$ 

Minute Setting: Use  $\bigoplus$  to adjust minute To confirm press (19)

# Changing current time

Touch ((1) button The hours indication starts to blink.

Hours Setting: Use  $\bigcirc$  to adjust hour To confirm press (1)

Minute Setting: Use  $\bigcirc$  to adjust minute.

> If the indication is stopped touch 🕒 again.

## Intensity of time display

Press (1) key to select the display intensity

# Setting the alarm

Press and hold ( button to set alarm.

The hours indication starts to blink.

Hours Setting: Use  $\bigoplus \bigcirc$  to adjust hour. To confirm press (A)

Minute Setting:

Use  $\bigoplus \bigcirc$  to adjust minute. To confirm press (

### Setting the Sunset time

Touch ( to switch on/off

sunset mode on time display

Press and hold (b) to set

The hours indication starts to set. Hours Setting:

Use (+) (-) to adjust hours. To confirm press (&) minute setting:

### Light

Touch to switch on the light
Use to adjust the level (1-10) of the brightness Second touch of ( will switch on automatic color

changing mode Use to select color:Green,Red ,Blue,Purple,

Orange,Indigo Third touch ( to switch off the light