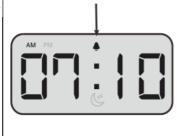

## Setting current time

When the power is connected, the hours indication starts to blink

Hours Setting: Use  $\bigoplus$  to adjust hour To confirm press  $\circledcirc$ 

Minute Setting: Use  $\bigoplus$  to adjust minute To confirm press (19)

If the indication is stopped touch ((b) again.