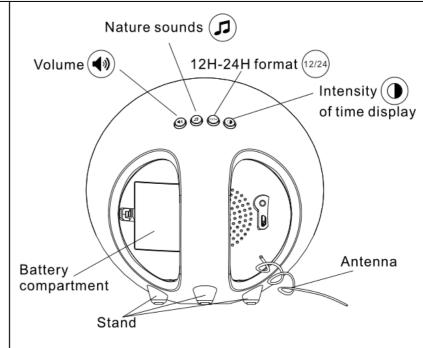

Use batteries as a backup power source.In case of electricity failure this will be used to save the settings.

Battery Installation:

Require 3 AAA Batteries(batteries are not included in accessories)

- Open the battery compartment
- Insert 3 AAA batteries. Observe the polarity. Close the battery compartment.

## Nature sounds

Press (1) key to select the alarm sound

Use ⊕⊖ to select 1-7 sounds.Press (1) to confirm selection.

Each sound (1-6)will play 5 sec before you choose.

When 7 is selected the last played radio station will be played as wake up sound

Press ( Key to select volume level 00-15

 $\Diamond$ 

 $\langle \neg$ 

### 12H-24H-format

Press (12/24) kev to switch the time format between 12H and 24H

Ŋ 12H

AM or PM will appear on time lisplay.

### FM Radio

Touch M button to turn on/off. Press and hold (FM) button for 3 seconds to auto scan.

All available FM channels will be scanned and saved automatically.

Touch  $\oplus \ominus$  to select an FM station.