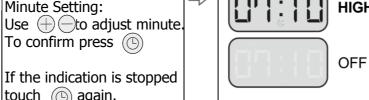

### 12H-24H-format

Press (12/24) kev to switch the time format between 12H and 24H

Ŋ 12H

AM or PM will appear on time lisplay.

## Intensity of time display

Press (1) key to select the display intensity