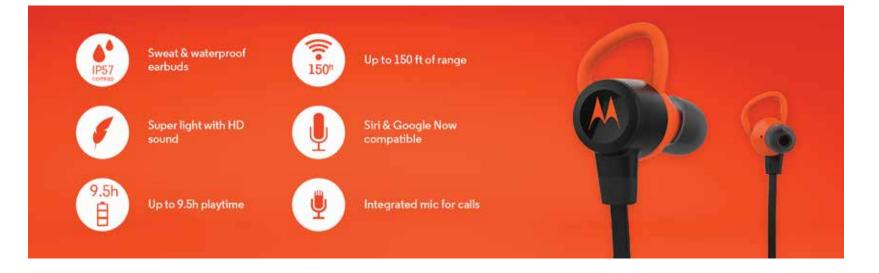

## 

|                                     | VerveOnes+            | <b>VerveOnes</b>      | VerveRider+  | <u>VerveRider</u> | VerveLoop+   |
|-------------------------------------|-----------------------|-----------------------|--------------|-------------------|--------------|
| Water & sweatproof                  | IP57                  |                       | IP57         |                   | IP57         |
| Completely wireless                 | $\checkmark$          | $\checkmark$          |              |                   |              |
| Rich HD sound                       | $\checkmark$          | $\checkmark$          | $\checkmark$ | $\checkmark$      | $\checkmark$ |
| Equalizer settings                  | 6                     | 6                     | 3            | 3                 |              |
| Pass through audio                  | $\checkmark$          | $\checkmark$          |              |                   |              |
| Hours of playtime                   | 12 (with charge case) | 12 (with charge case) | 12           | 12                | 9.5          |
| Siri & Google Now<br>compatible     | $\checkmark$          | $\checkmark$          | $\checkmark$ | $\checkmark$      | $\checkmark$ |
| Integrated mic(s)                   | 2                     | 2                     | 1            | 1                 | 1            |
| Vibrating notification              |                       |                       | $\checkmark$ | $\checkmark$      |              |
| Last connected location<br>on a map | $\checkmark$          | $\checkmark$          | $\checkmark$ | $\checkmark$      | $\checkmark$ |