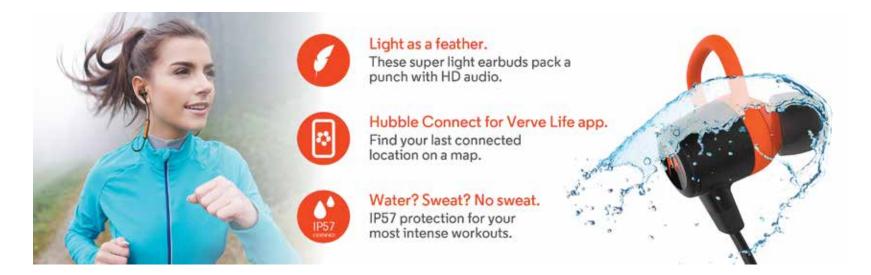

Inside the box: Wireless earbuds 4 ear gels 3 stablilizers USB charging cable Sport carry case Quick start guide



## 

|                                     | VerveOnes+            | <b>VerveOnes</b>      | VerveRider+  | <u>VerveRider</u> | VerveLoop+   |
|-------------------------------------|-----------------------|-----------------------|--------------|-------------------|--------------|
| Water & sweatproof                  | IP57                  |                       | IP57         |                   | IP57         |
| Completely wireless                 | $\checkmark$          | $\checkmark$          |              |                   |              |
| Rich HD sound                       | $\checkmark$          | $\checkmark$          | $\checkmark$ | $\checkmark$      | $\