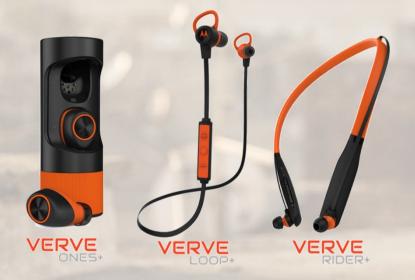

#### **Verve Ones**

- Unique quality, Completely wireless Earbuds
- 3.5 hours playtime
- Powerbank with total system time of 12 hours
- 15 min Charging: 1 hour playtime
- App connected
- Integrated dual 2 mic for clear voice calls

#### Verve Ones+

Same specs as the Verve Ones plus:

- IP57 Water / Sweat proof
- Sportcarry case

VERVE

VERVE

#### **Verve Loop**

- Superlight, wireless Earbuds for high impact activties.

VERVE

VERVE

VERVE

- 6 hours of Playtime
- IPx4 water / Sweat resistant
- 3 ear gels + 2 stabilisers
- Integrated mic, noise echo cancellation
- Integrated remote control
- App connected

#### **Verve Rider**

- Neckbud headphones for all day comfort
- 12 hours playtime, 15 hours talktime
- IPx4 water / Sweat resistant
- Vibrate notifications
- Integrated Mic
- Integrated remote control
- App connected

#### Verve Rider+

Same specs as the Verve Rider plus:

- IP57 Water / Sweat proof
- 4 extra ear gels for a total of 8 to get a perfect fit
- Sportcarry case

VERVE RIDER+

You created this PDF from an application that is not licensed to print to novaPDF printer (http://www.novapdf.com)