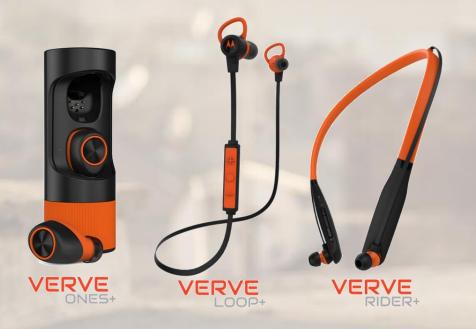

#### **Verve Ones**

- Unique quality, Completely wireless Earbuds
- 3.5 hours playtime
- Powerbank with total system time of 12 hours
- 15 min Charging: 1 hour playtime
- App connected
- Integrated dual 2 mic for clear voice calls

#### Verve Ones+

- IP57 Water / Sweat proof
- Sportcarry case

VERVE

RRP €199,99

RRP €249,99

#### **Verve Rider**

- Neckbud headphones for all day comfort
- 12 hours playtime, 15 hours talktime
- **IPx4** water / Sweat resistant
- Vibrate notifications
- **Integrated Mic**
- Integrated remote control
- **App connected**

#### **Verve** Rider+

- IP57 Water / Sweat proof
- 4 extra ear gels for a total of 8 to get a perfect fit
- **Sportcarry case**

**RRP €79,99** 

VERVE

RIDER

**RRP €99,99** 

VERVE

**RIDER+** 

#### **Verve Loop**

- Superlight, wireless Earbuds for high impact activties.
- 6 hours of Playtime
- IPx4 water / Sweat resistant
- 3 ear gels + 2 stabilisers
- Integrated mic, noise echo cancellation
- Integrated remote control
- App connected

#### **Verve** Loop+

- IPx7 Water / Sweat proof
- 12 Hours battery life
- 4 ear gels + 3 stabilisers
- Sportcarry case

RRP €69,99

VERVE

RRP €89,99

VERVE