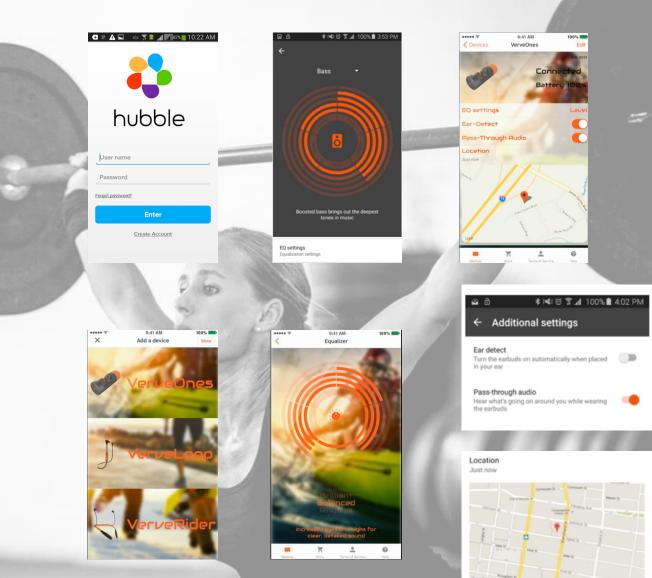

### **Hubble Connected**

- Equalizer

hubble

- Ear detection
- Pass-through Audio
- Find your lost headset
- Save your favorite settings

VERVE