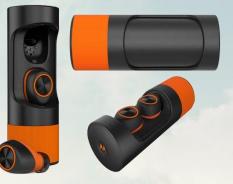

#### **Verve Ones**

- Unique quality, Completely wireless Earbuds
- 3.5 hours playtime
- Powerbank with total system time of 12 hours
- 15 min Charging: 1 hour playtime
- App connected
- Integrated dual 2 mic for clear voice calls

#### Verve Ones+

- IP57 Water / Sweat proof
- Sportcarry case

VERVE

RRP €199,99

RRP €249,99