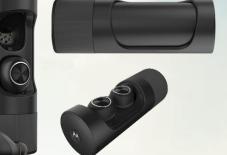

#### **Verve Ones**

- Unique quality, Completely wireless Earbuds
- 3.5 hours playtime
- Powerbank with total system time of 12 hours
- 15 min Charging: 1 hour playtime
- App connected
- Integrated dual 2 mic for clear voice calls

#### Verve Ones+

- IP57 Water / Sweat proof
- Sportcarry case

VERVE

RRP €199,99

RRP €249,99