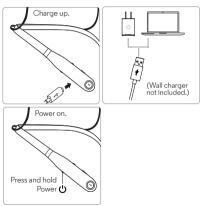

### Step 1: Charge up & power on

**Note:** Before use, charge until the status light turns green.