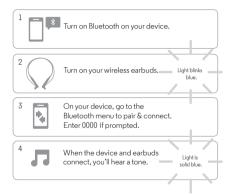

Read me



### Your wireless earbuds



### Step 1: Charge up & power on

**Note:** Before use, charge until the status light turns green.



## Step 2: Pair with Bluetooth™



# Step 3: Download App

Download Hubble Connect for Vervel ife from The App Store® or Google Play™ to enjoy some extra functionality such as Battery Meter and last known location of your headset.

## Calls, Voice & Music Control

The buttons at the ends of your earbuds perform the same functions. Press either button to control calls, voice commands, and music.

**Note:** Voice control may not work on some devices or in all languages.



**Note:** Some features are phone/network dependent

| Music                       |                                                                         |
|-----------------------------|-------------------------------------------------------------------------|
| play/pause                  | press ►II or 🕿