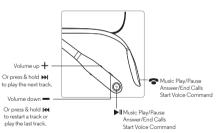

## Calls, Voice & Music Control

The buttons at the ends of your earbuds perform the same functions. Press either button to control calls, voice commands, and music.

**Note:** Voice control may not work on some devices or in all languages.

**Note:** Some features are phone/network dependent

| Music                       |                                                                         |
|-----------------------------|-------------------------------------------------------------------------|
| play/pause                  | press ►II or 🕿                                                          |
| volume down/up              | press ₩-or+₩                                                            |
| next/previous track         | press and hold IM— or +>> Note: Depends on your phone's music controls. |
| change EQ settings          | press III— and + III at the same time to go to the next sound profile   |
| Calls                       |                                                                         |
| answer/end call             | press ▶II or <b>~</b>                                                   |
| mute during call            | press <b>₩-</b> and <b>+₩</b>                                           |
| reject a call               | press and hold ₩—or +₩                                                  |
| Voice                       |                                                                         |
| to issue a voice<br>command | press and hold ▶II or <b>~</b><br>then say the command                  |