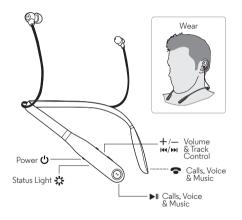

### Your wireless earbuds

## Calls, Voice & Music Control

The buttons at the ends of your earbuds perform the same functions. Press either button to control calls, voice commands, and music.

**Note:** Voice control may not work on some devices or in all languages.