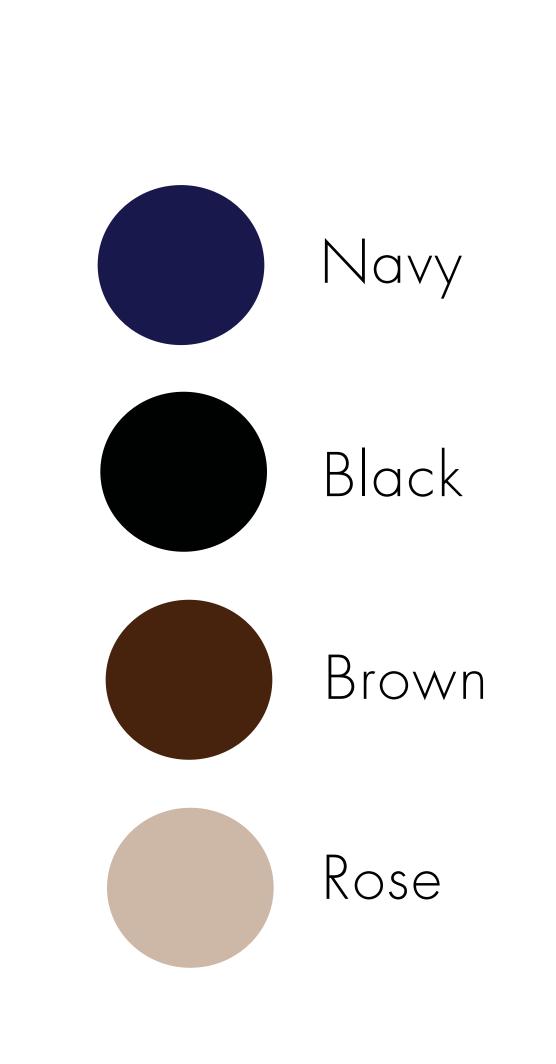

## Traction Strap Collection

Apple Watch Strap - 4 Colors - 44mm & 40mm

The **new**\* Traction Strap is made with premium full grain leather in four timeless colors. The brushed metal hardware is finished in beautiful ton sur ton colorway providing an elegant yet unique finish. The Traction strap utilises an new seamless magnet system which allows the Traction strap to fit on ny size wrist with ease and comfort. The Traction strap is the lightweight, ultra thin, yet durable enough to become your daily driver. A sweet combination of contemporary design and engineering.