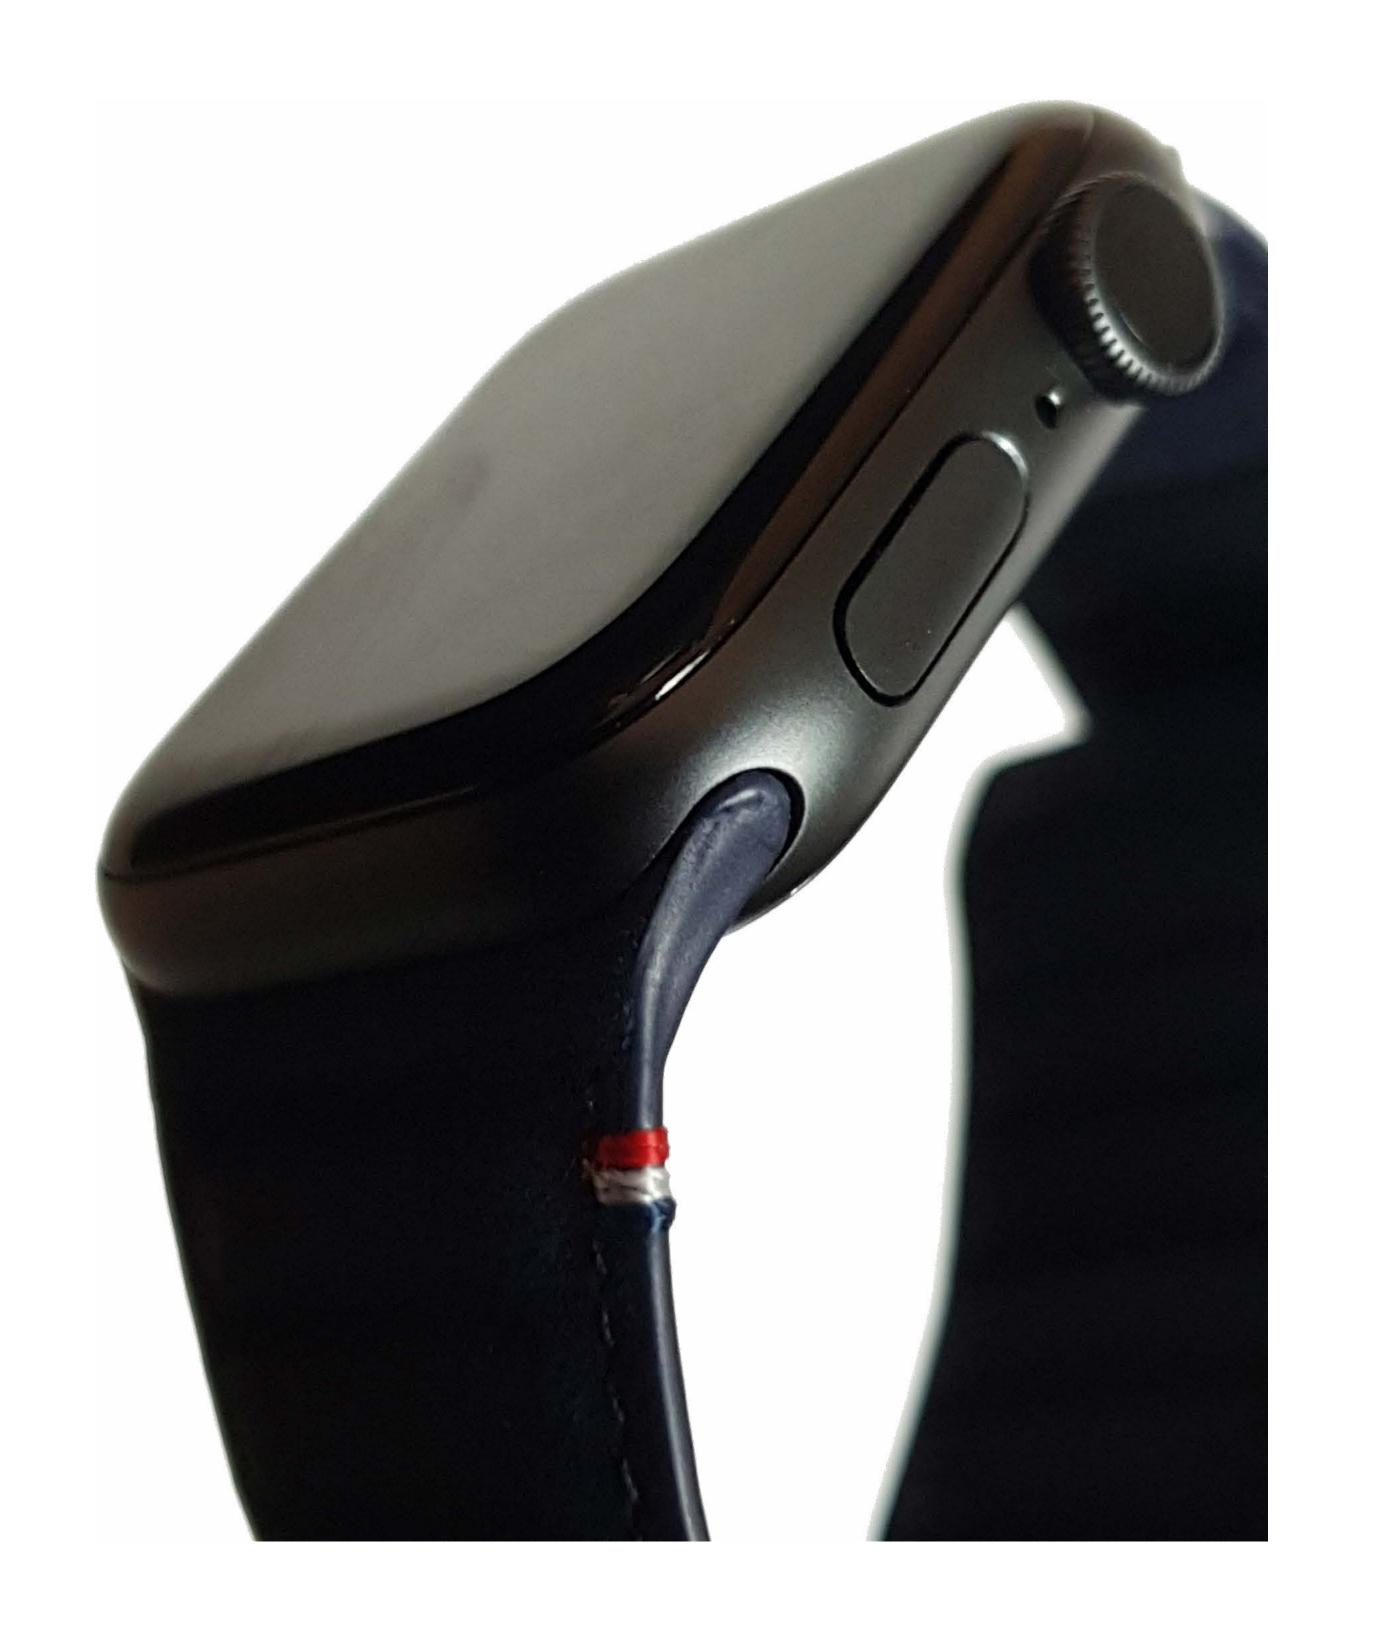

## Traction Strap Collection

Apple Watch Strap - 4 Colors - 44mm & 40mm

The **new**\* Traction Strap is made with premium full grain leather in four timeless colors. The brushed metal hardware is finished in beautiful ton sur ton colorway providing an elegant yet unique finish. The Traction strap utilises an new seamless magnet system which allows the Traction strap to fit on ny size wrist with ease and comfort. The Traction strap is the lightweight, ultra thin, yet durable enough to become your daily driver. A sweet combination of contemporary design and engineering.

Full Grain Leather

Ultra Thin Smart Magnet