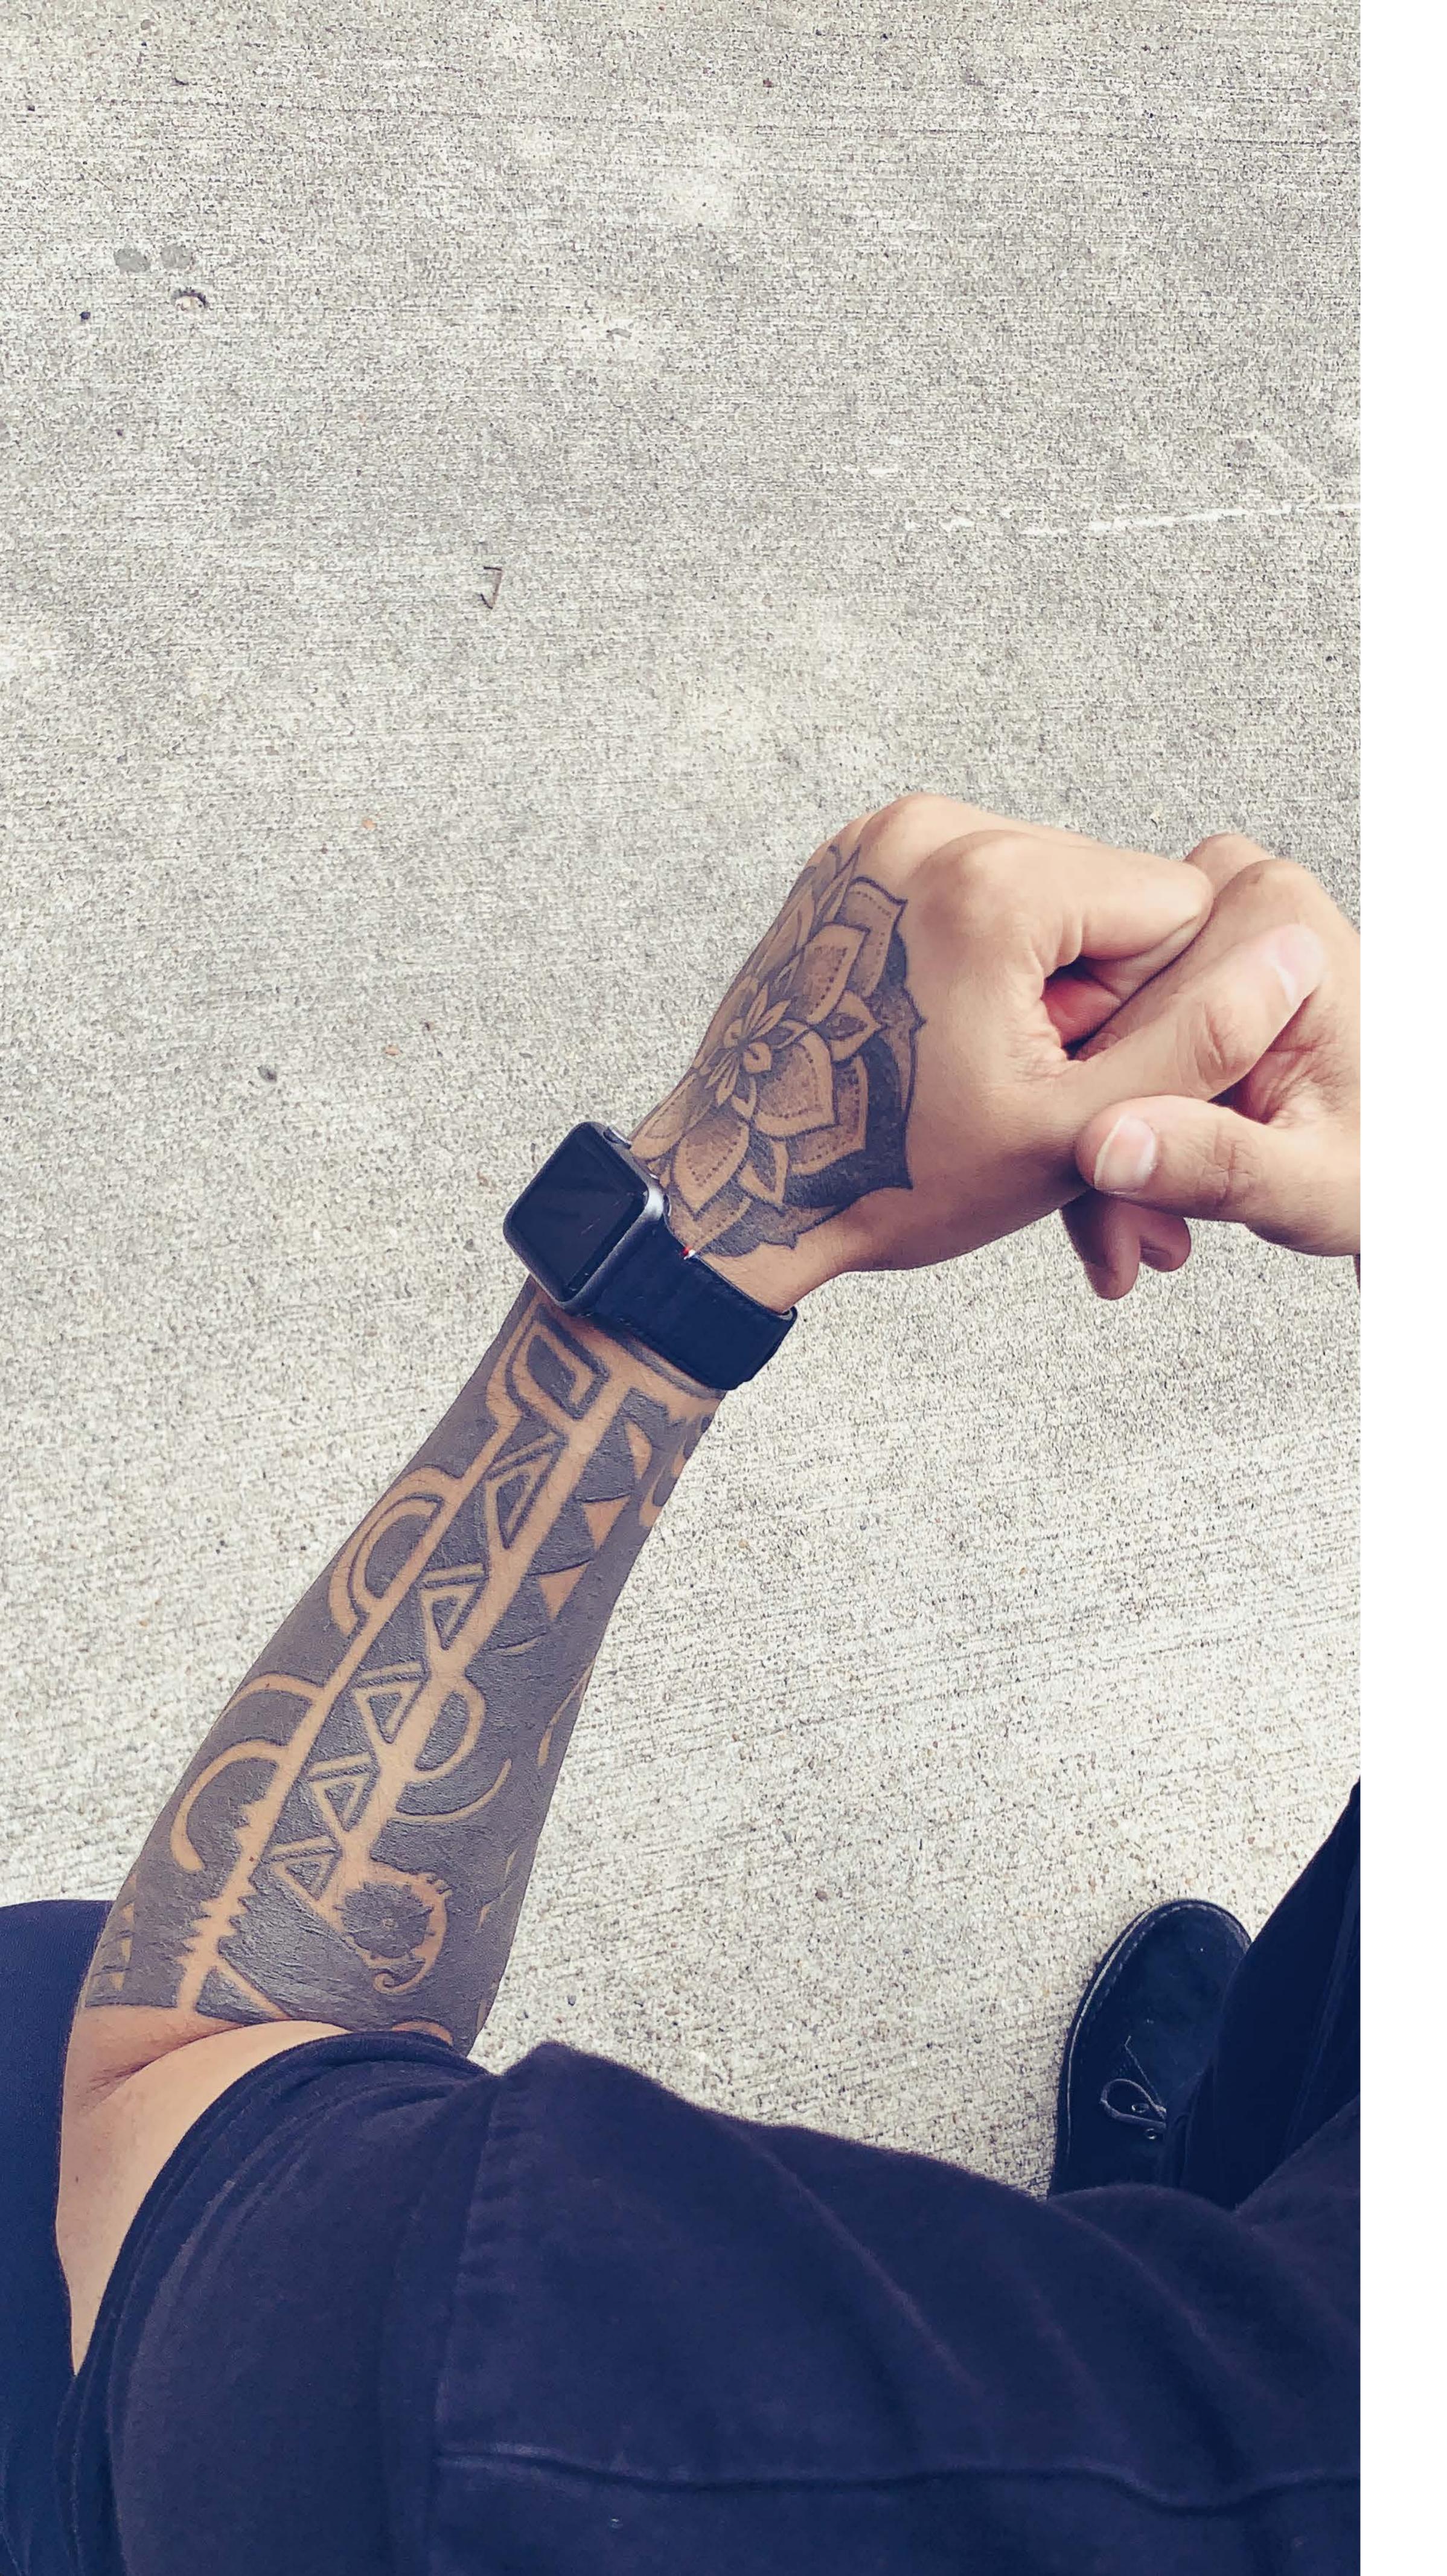

## Traction Strap Collection

Apple Watch Strap - 4 Colors - 44mm & 40mm

The **new**\* Traction Strap is made with premium full grain leather in four timeless colors. The brushed metal hardware is finished in beautiful ton sur ton colorway providing an elegant yet unique finish. The Traction strap utilises an new seamless magnet system which allows the Traction strap to fit on ny size wrist with ease and comfort. The Traction strap is the lightweight, ultra thin, yet durable enough to become your daily driver. A sweet combination of contemporary design and engineering.

Full Grain Leather

Ultra Thin Smart Magnet