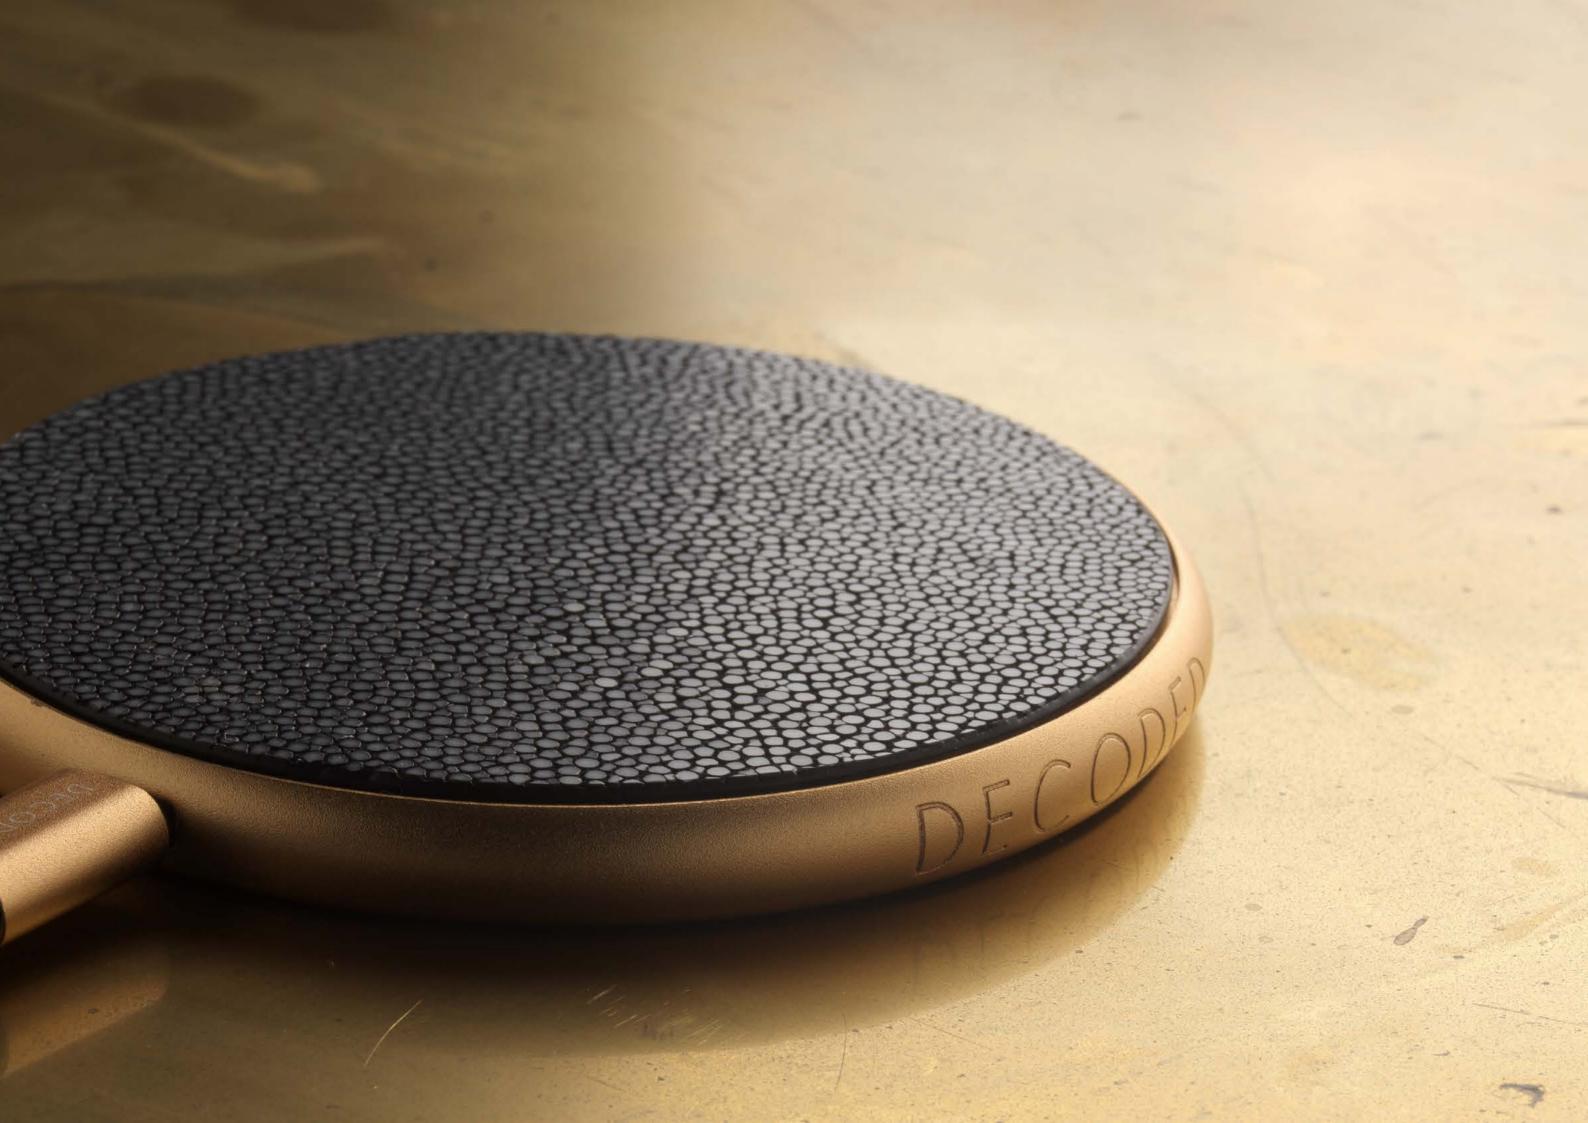

### Decoded X De Galluchat

When two like-minded brands combine their continual quests for timeless and elegant design, something truly unique is born. The 'De Galluchat Fast Pad' is a wireless charger handcrafted by master shagreen designers at De Galluchat atelier in Paris. The unique finish is hand polished and provides an opulent shine. The lustrous black Shagreen is harnessed in a brushed gold or black metal body, providing that dinstinctive 'De Galluchat' look. Available with and without a shagreen 'pearl'. The 'De Galluchat Fast Pad' has a matching black and gold USB-C charging cable.