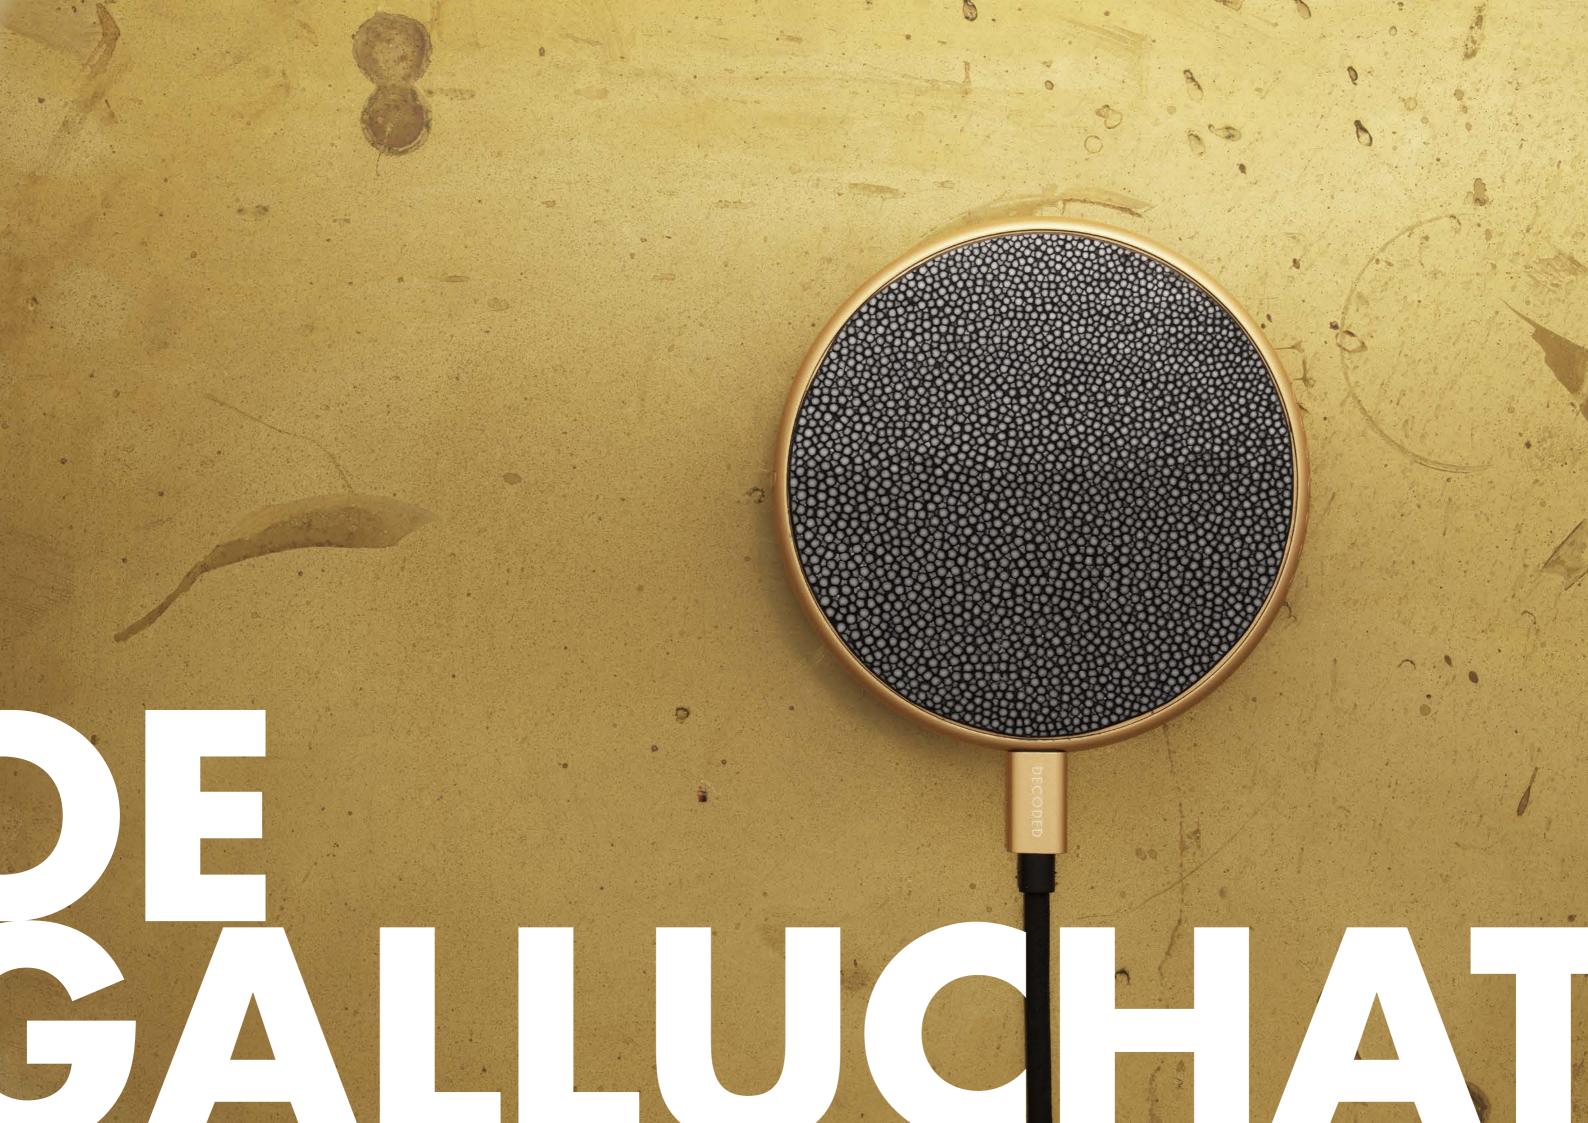

### Decoded X De Galluchat

When two like-minded brands combine their continual quests for timeless and elegant design, something truly unique is born. The 'De Galluchat Fast Pad' is a wireless charger handcrafted by master shagreen designers at De Galluchat atelier in Paris. The unique finish is hand polished and provides an opulent shine. The lustrous black Shagreen is harnessed in a brushed gold or black metal body, providing that dinstinctive 'De Galluchat' look. Available with and without a shagreen 'pearl'. The 'De Galluchat Fast Pad' has a matching black and gold USB-C charging cable.

A limited edition series of 100 pieces.