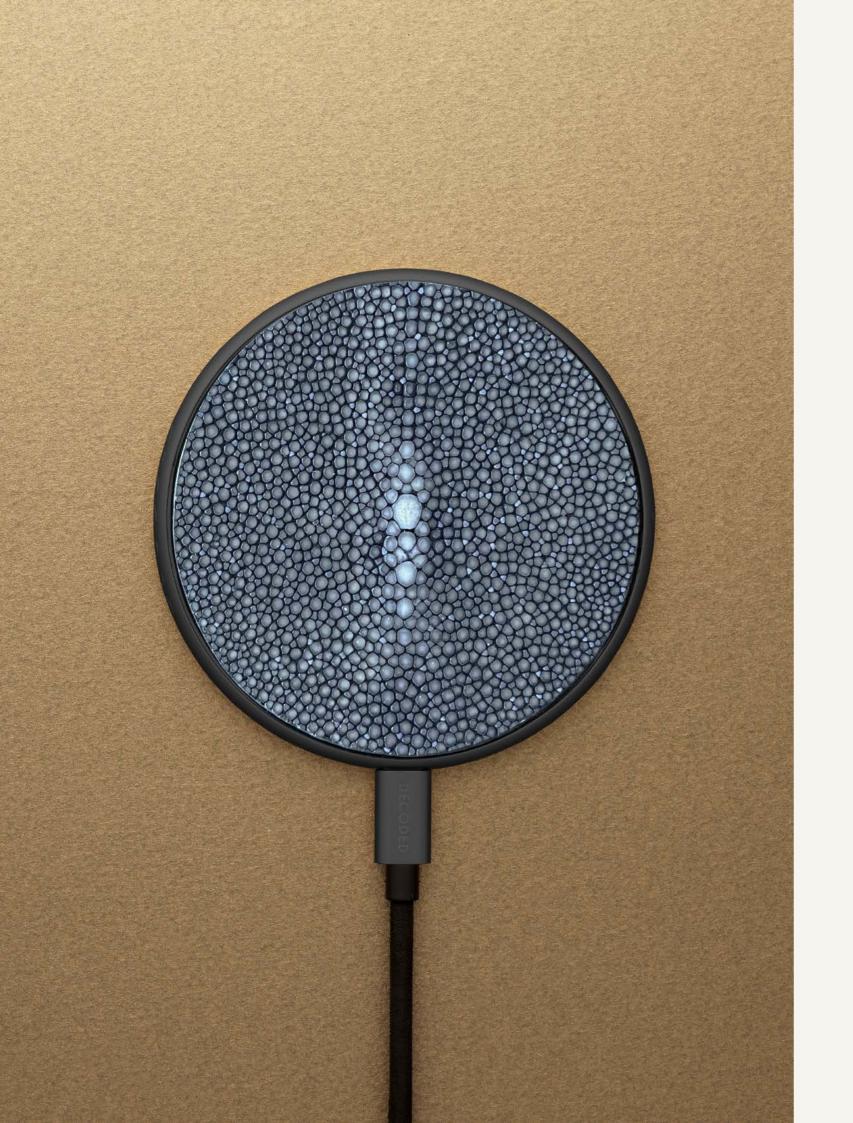

### Decoded X De Galluchat

When two like-minded brands combine their continual quests for timeless and elegant design, something truly unique is born. The 'De Galluchat Fast Pad' is a wireless charger handcrafted by master shagreen designers at De Galluchat atelier in Paris. The unique finish is hand polished and provides an opulent shine. The lustrous black Shagreen is harnessed in a brushed gold or black metal body, providing that dinstinctive 'De Galluchat' look. Available with and without a shagreen 'pearl'. The 'De Galluchat Fast Pad' has a matching black and gold USB-C charging cable.