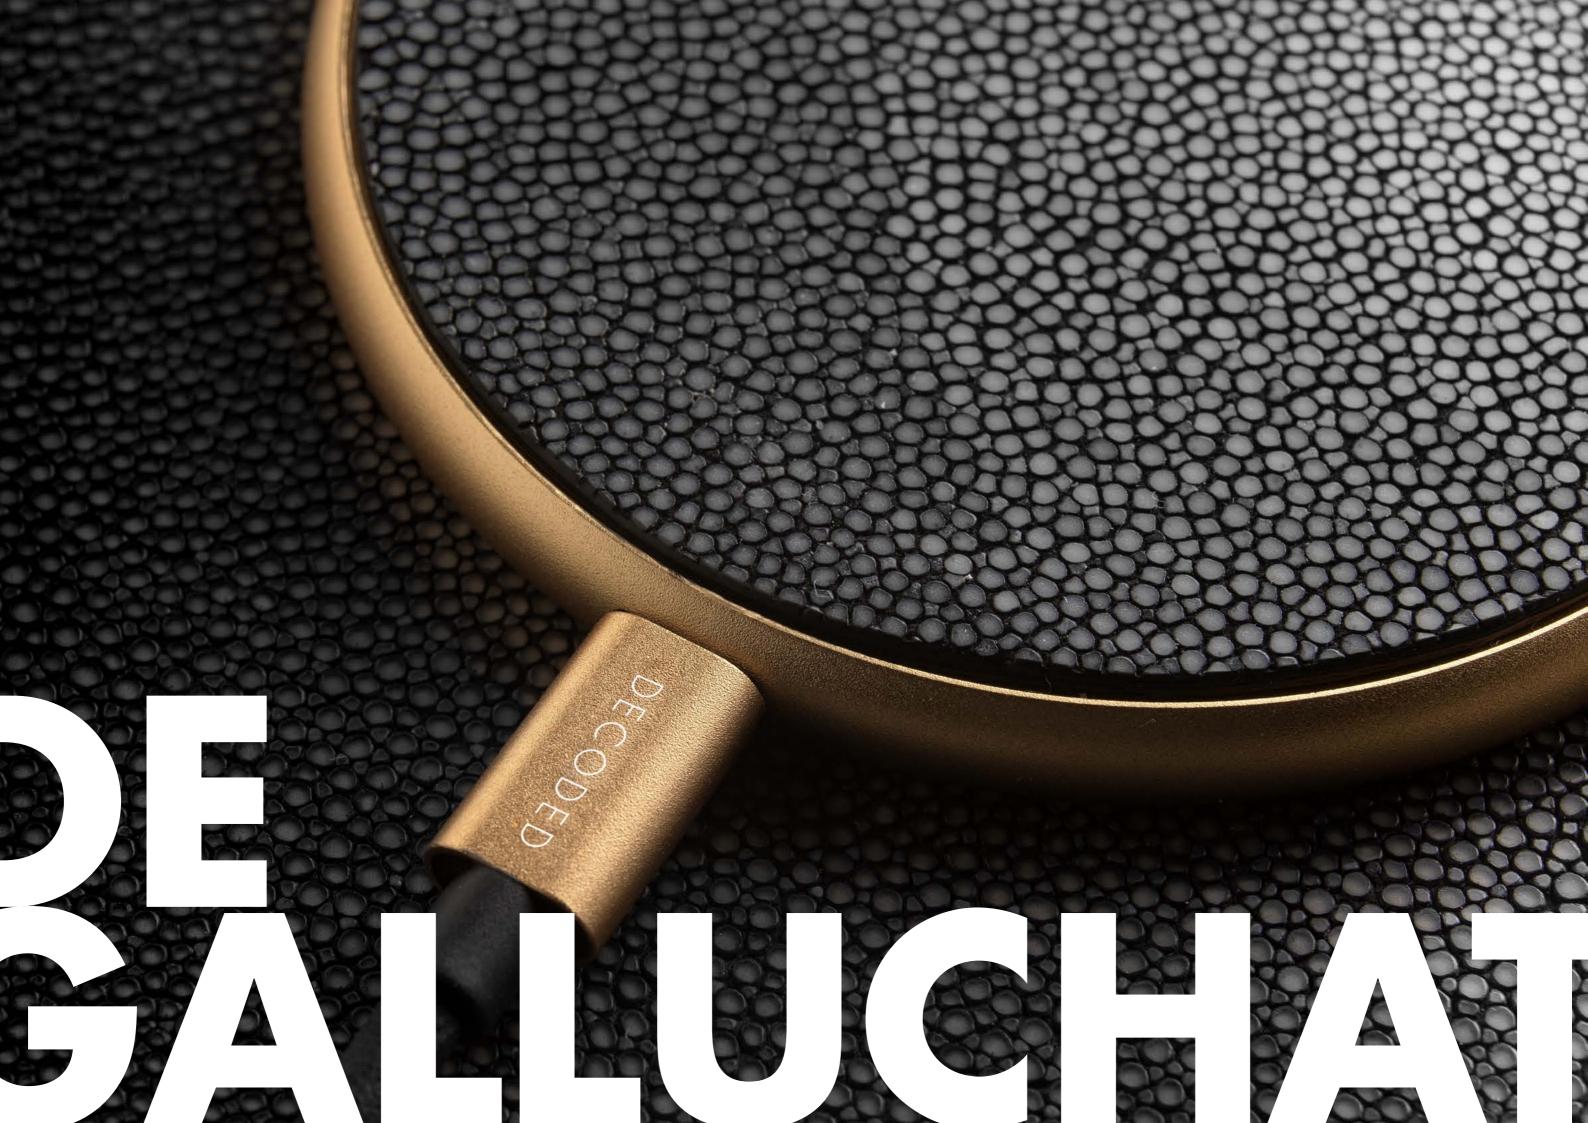

### Decoded X De Galluchat

When two like-minded brands combine their continual quests for timeless and elegant design, something truly unique is born. The 'De Galluchat Fast Pad' is a wireless charger handcrafted by master shagreen designers at De Galluchat atelier in Paris. The unique finish is hand polished and provides an opulent shine. The lustrous black Shagreen is harnessed in a brushed gold or black metal body, providing that dinstinctive 'De Galluchat' look. Available with and without a shagreen 'pearl'. The 'De Galluchat Fast Pad' has a matching black and gold USB-C charging cable.