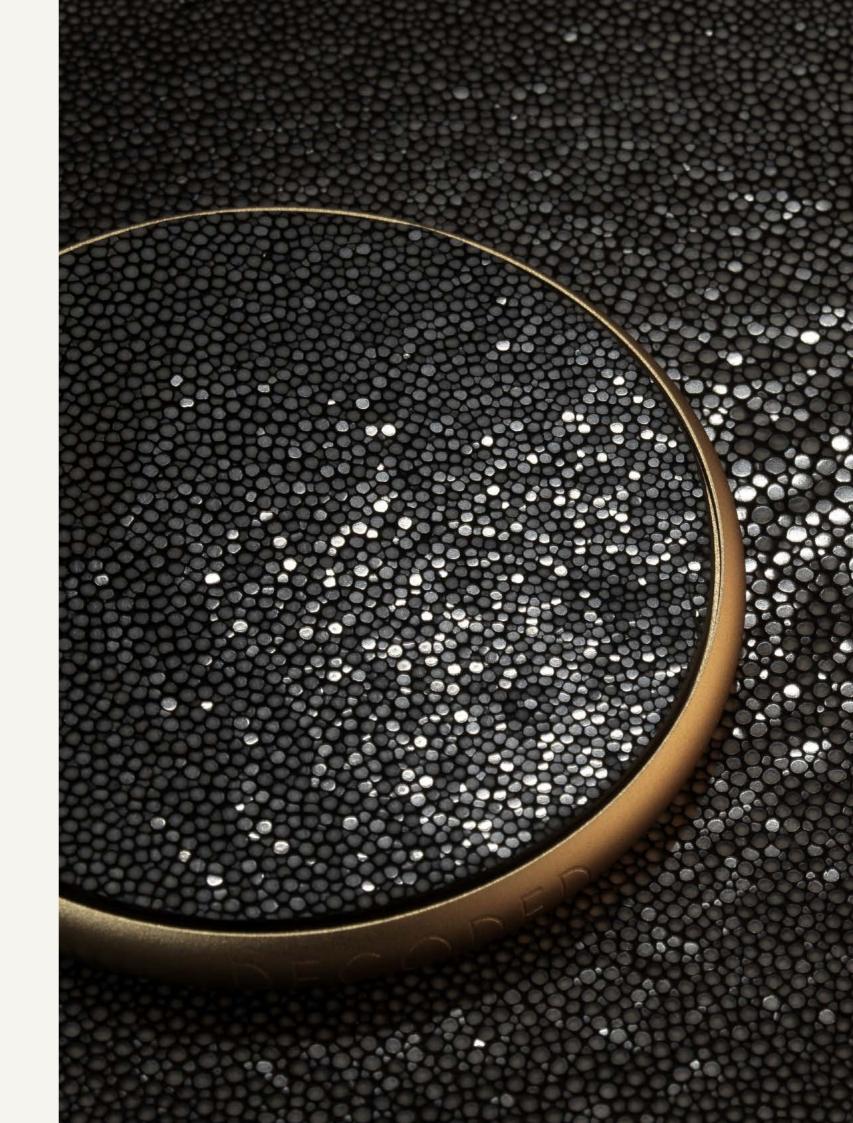

### Decoded X De Galluchat

When two like-minded brands combine their continual quests for timeless and elegant design, something truly unique is born. The 'De Galluchat Fast Pad' is a wireless charger handcrafted by master shagreen designers at De Galluchat atelier in Paris. The unique finish is hand polished and provides an opulent shine. The lustrous black Shagreen is harnessed in a brushed gold or black metal body, providing that dinstinctive 'De Galluchat' look. Available with and without a shagreen 'pearl'. The 'De Galluchat Fast Pad' has a matching black and gold USB-C charging cable.