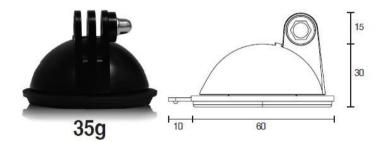

#### Super small and light

It's even smaller than your camera and weighs only 35g but its adhesive power is peerless. Easy to carry around and simple to use.

WORLD'S FIRST UNIVERSAL SUCTION CUP FOR HELMET