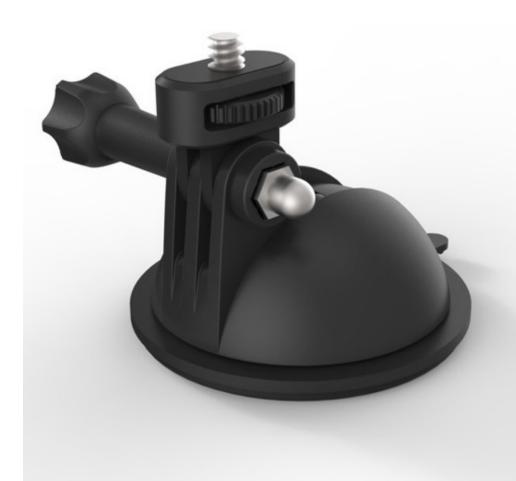

#### **Dual Purpose Suction Mount**

- 60mm suction mount pad
- Attach on both CURVED and FLAT surfaces
- Patented washable high resilience jelly pad
- Action-proof holding strength
- Super compact
- Super light
- Compatible with all Gopro Hero cameras
- Additional converter to ¼" tripod screw

#### Dual purpose - For curved and flat surfaces

Unlike regular suction cups, the BLACKBOLT BA-10 also sticks on curved surfaces. It means you can put it on and off your helmet after filming your ride. You can forget about permanent stickers and switch your filming angles in a flash thanks to the quick snap feature of the BLACKBOLT BA-10.