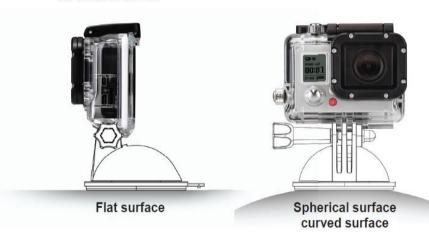

#### **Dual Purpose Suction Mount**

- 60mm suction mount pad
- Attach on both CURVED and FLAT surfaces
- Patented washable high resilience jelly pad
- Action-proof holding strength
- Super compact
- Super light
- Compatible with all Gopro Hero cameras
- Additional converter to ¼" tripod screw

#### Dual purpose - For curved and flat surfaces

Unlike regular suction cups, the BLACKBOLT BA-10 also sticks on curved surfaces. It means you can put it on and off your helmet after filming your ride. You can forget about permanent stickers and switch your filming angles in a flash thanks to the quick snap feature of the BLACKBOLT BA-10.