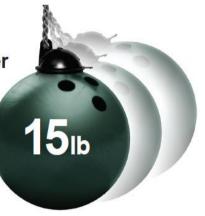

Action-proof suction power

Blackbolt BA-10 and its patented high-resilience sticky pads are twice more powerful than standard pads. It can swing a 15lb bowling ball, but also resist the vibrations happening during high speed action.