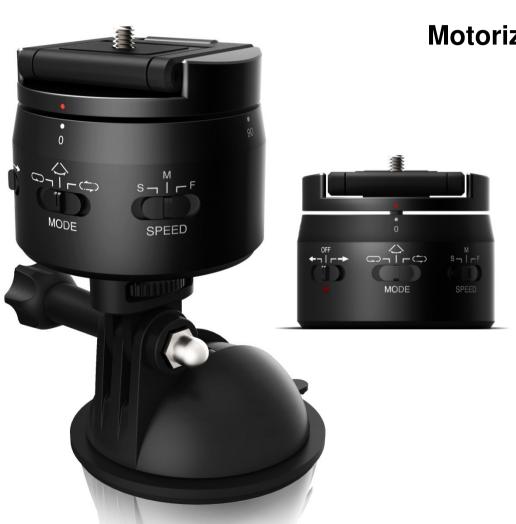

## **Blackbolt**

- **Motorized Pan-Head for Action camera** 
  - Motorized panning headPan Left or Pan Right
  - Continuous panning (360° Rotation)
  - Swing move (90° Rotation)
  - Stop-N-Go (Move 90°, Wait 1 min)
  - 3 Steps of speed control
  - Compact sized
  - Maximum loading (1kg)
  - 2.5 hours continuous panning
  - Li-ion battery powered
  - Compatible with all action cameras
  - Package included with;
  - Universal suction mount BA-10
  - Gender converter to ¼" tripod screw

#### **Dual Purpose Suction Mount**

- 60mm suction mount pad
- Attach on both CURVED and FLAT surfaces
- Patented washable high resilience jelly pad
- Action-proof holding strength
- Super compact
- Super light
- Compatible with all Gopro Hero cameras
- Additional converter to ¼" tripod screw