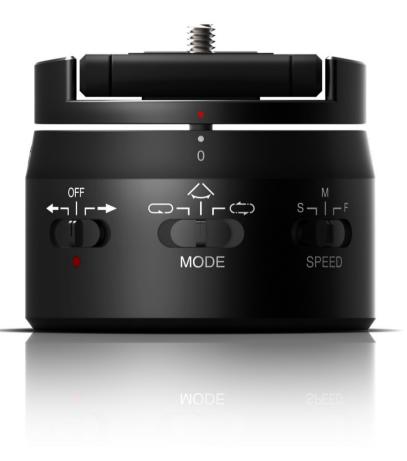

## **Blackbolt**

- **Motorized Pan-Head for Action camera** 
  - Motorized panning headPan Left or Pan Right
  - Continuous panning (360° Rotation)
  - Swing move (90° Rotation)
  - Stop-N-Go (Move 90°, Wait 1 min)
  - 3 Steps of speed control
  - Compact sized
  - Maximum loading (1kg)
  - 2.5 hours continuous panning
  - Li-ion battery powered
  - Compatible with all action cameras
  - Package included with;
  - Universal suction mount BA-10
  - Gender converter to ¼" tripod screw

## **Blackbolt**

| Speed      | Mode      | Movement                                             | Rotation Time                                   | Battery      |
|------------|-----------|------------------------------------------------------|-------------------------------------------------|--------------|
| Time Lapse | Rotation  | Continuous rotation                                  | 1 hour - 360° rotation                          | Appx. 150min |
|            | Swing     | Back and forth swing move<br>Left 60° & Right 60°    | 20 min - 120° rotation<br>40 min - back & forth | Appx. 150min |
|            | Stop & Go | Turn 90°, Stop, and turn 90°<br>Continuous stop & go | 15 min - 90° rotation<br>10 min - Stop duration | Appx. 240min |
| Normal     | Rotation  | Continuous rotation                                  | 40 sec - 360° rotation                          | Appx. 180min |
|            | Swing     | Back and forth swing move<br>Left 60° & Right 60°    | 14 sec - 120° rotation<br>28 sec – back & forth | Appx. 180min |
|            | Stop & Go | Turn 90°, Stop, and turn 90°<br>Continuous stop & go | 10 sec - 90° rotation<br>40 sec - Stop duration | Appx. 300min |
| Fast       | Rotation  | Continuous rotation                                  | 25 sec - 360° rotation                          | Appx. 180min |
|            | Swing     | Back and forth swing move<br>Left 60° & Right 60°    | 9 sec - 120° rotation<br>18 sec – back & forth  | Appx. 180min |
|            | Stop & Go | Turn 90°, Stop, and turn 90°<br>Continuous stop & go | 7 sec - 90° rotation<br>20 sec - Stop duration  | Appx. 300min |